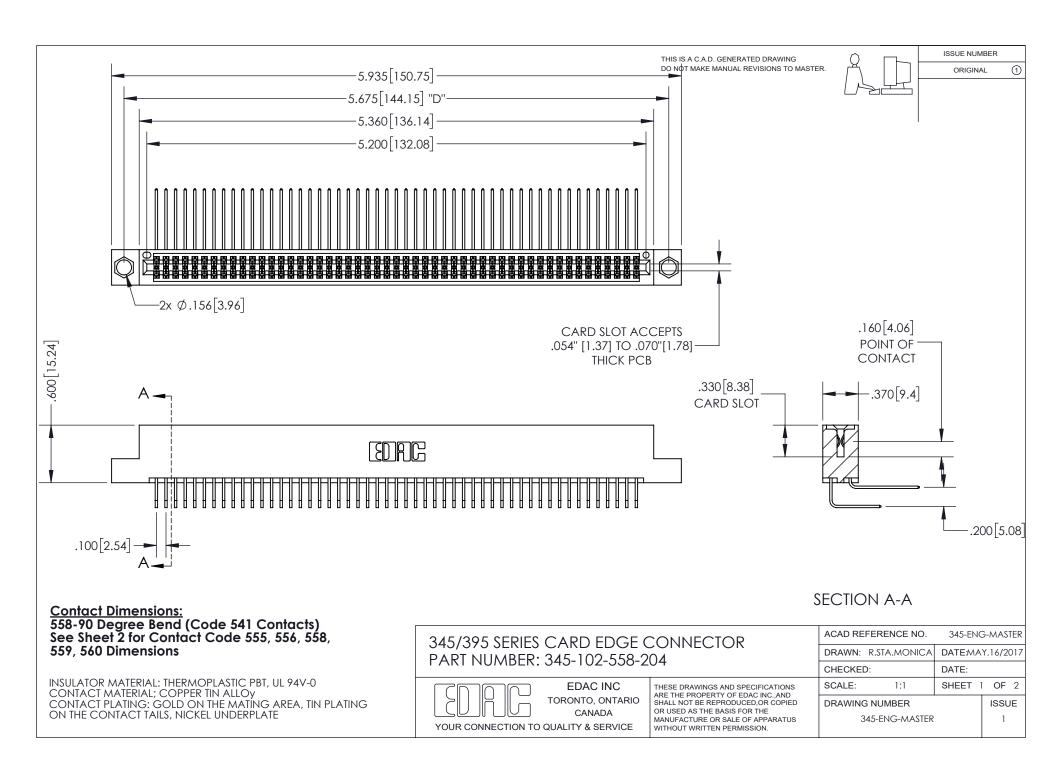

## **Contact Code 559**

Contact Code 560

- INSULATOR MATERIAL: THERMOPLASTIC POLYESTER, UL 94V-0
- DAP MATERIAL AVAILABLE UPON REQUEST
- CONTACT MATERIAL; COPPER ALLOY

CONTACT PLATING: GOLD ON THE MATING AREA, TIN PLATING ON THE CONTACT TAILS, NICKEL UNDERPLATE