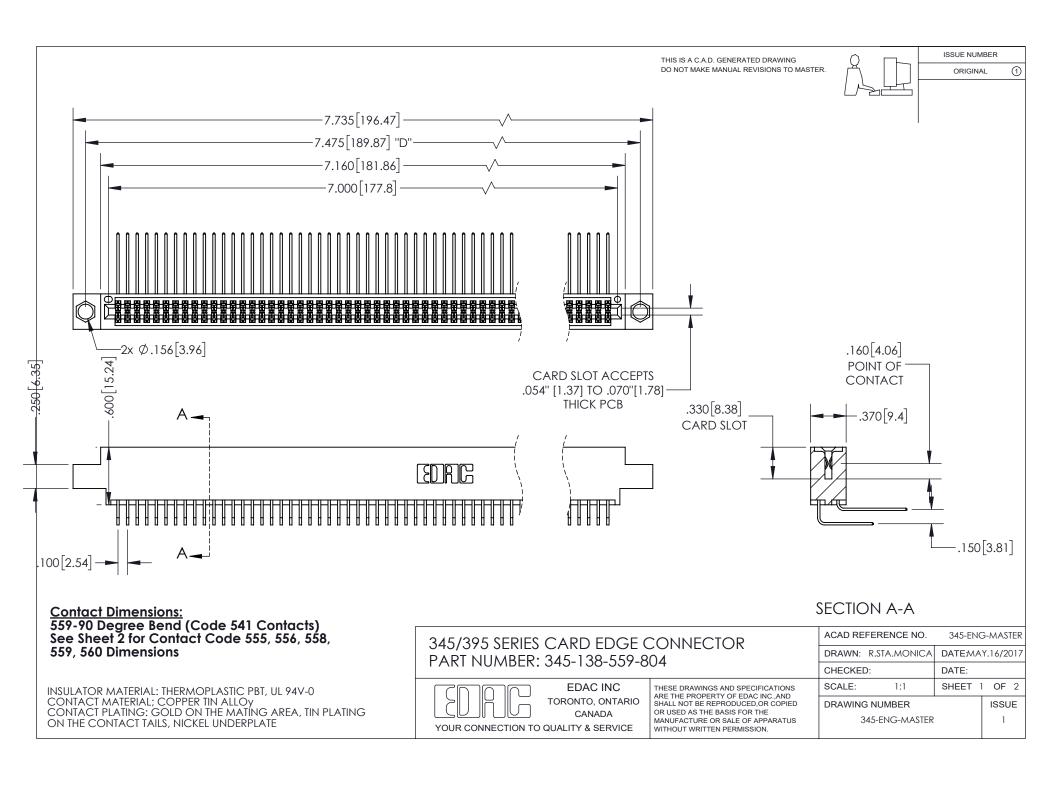

ISSUE NUMBER ORIGINAL

1

**Contact Code 558** 

**Contact Code 559** 

Contact Code 560

- INSULATOR MATERIAL: THERMOPLASTIC POLYESTER, UL 94V-0
- DAP MATERIAL AVAILABLE UPON REQUEST
- CONTACT MATERIAL; COPPER ALLOY
  - CONTACT PLATING: GOLD ON THE MATING AREA, TIN PLATING ON THE CONTACT TAILS, NICKEL UNDERPLATE

\*FOR ALL OTHER SPECIFICATIONS REFER TO SHEET 3\*