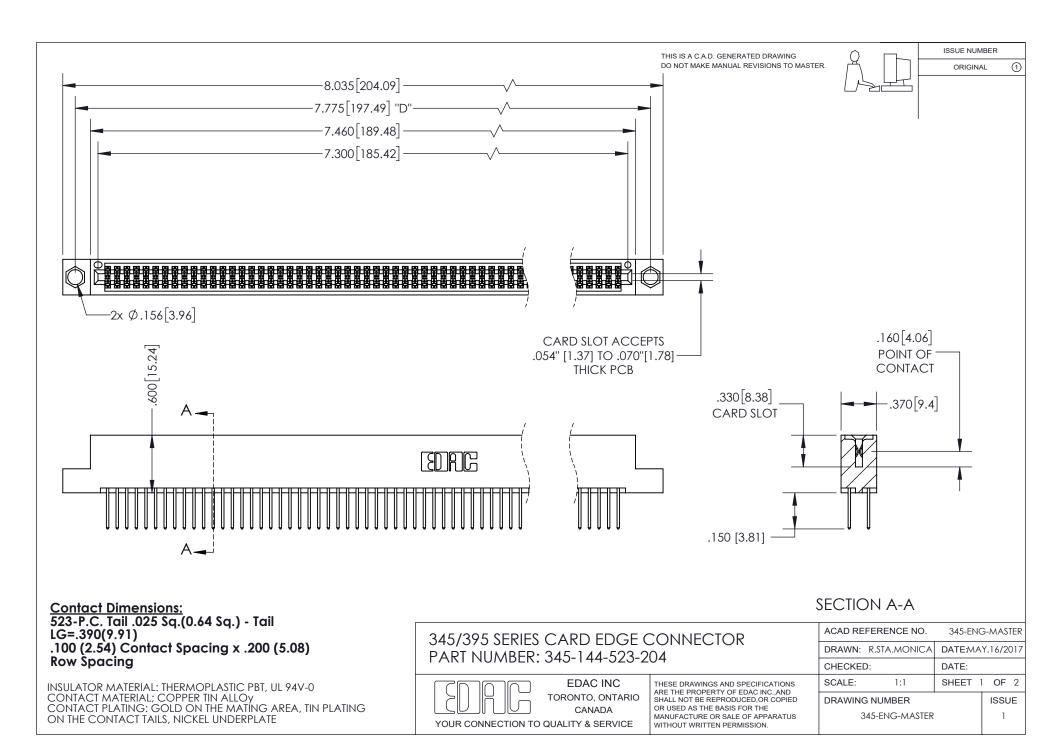

ISSUE NUMBER ORIGINAL

1

**Contact Code 558** 

**Contact Code 559** 

Contact Code 560

- INSULATOR MATERIAL: THERMOPLASTIC POLYESTER, UL 94V-0
- DAP MATERIAL AVAILABLE UPON REQUEST
- CONTACT MATERIAL; COPPER ALLOY

CONTACT PLATING: GOLD ON THE MATING AREA, TIN PLATING ON THE CONTACT TAILS, NICKEL UNDERPLATE

\*FOR ALL OTHER SPECIFICATIONS REFER TO SHEET 3\*