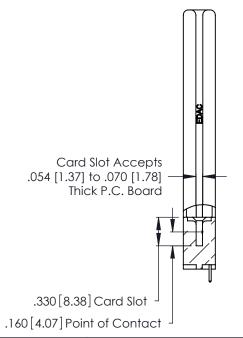

**Contact Code 560** 

INSULATOR MATERIAL: THERMOPLASTIC POLYESTER, UL 94V-0 CONTACT MATERIAL; COPPER, NICKEL, TIN ALLOY CA-725 CONTACT PLATING: GOLD ON THE MATING AREA, TIN-LEAD

ON THE CONTACT TAILS, NICKEL UNDERPLATE