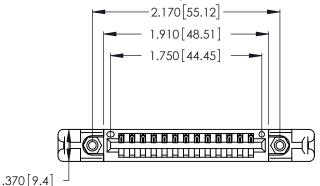

Contact Dimensions: 521-P.C. Tail .025 Sq. (0.64 Sq.) - Tail LG. =.150 (3.81) .125 (3.18) Contact Spacing x .250 (6.35) Row Spacing

INSULATOR MATERIAL: THERMOPLASTIC POLYESTER, UL 94V-0 CONTACT MATERIAL; COPPER, NICKEL, TIN\_ALLOY CA-725

CONTACT PLATING: GOLD ON THE MATING AREA, TIN-LEAD ON THE CONTACT TAILS, NICKEL UNDERPLATE

THIS IS A C.A.D. GENERATED DRAWING DO NOT MAKE MANUAL REVISIONS TO MASTER.

ISSUE NUMBER ORIGINAL 1

346/396 SERIES CARD EDGE CONNECTOR PART NUMBER: 346-013-521-158