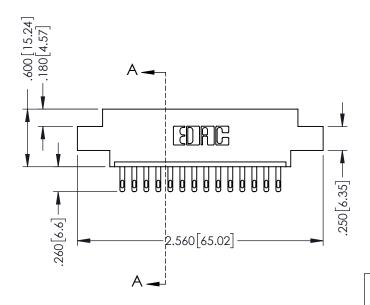

## 346/396 SERIES CARD EDGE CONNECTOR CONTACT CODE 555,556,558,559,560 DIMENSIONS

YOUR CONNECTION TO QUALITY & SERVICE

**EDAC INC** TORONTO, ONTARIO CANADA

THESE DRAWINGS AND SPECIFICATIONS ARE THE PROPERTY OF EDAC INC.,AND SHALL NOT BE REPRODUCED, OR COPIED OR USED AS THE BASIS FOR THE MANUFACTURE OR SALE OF APPARATUS WITHOUT WRITTEN PERMISSION.

.330 [8.38] Slot Depth .160 [4.06] Point of Contact

346-ENG-MASTER

SECTION A-A

ISSUE NUMBER ORIGINAL 1