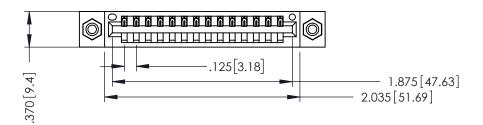

346/396 SERIES CARD EDGE CONNECTOR PART NUMBER: 346-014-500-608

YOUR CONNECTION TO QUALITY & SERVICE

**EDAC INC** TORONTO, ONTARIO CANADA

THESE DRAWINGS AND SPECIFICATIONS ARE THE PROPERTY OF EDAC INC.,AND SHALL NOT BE REPRODUCED,OR COPIED OR USED AS THE BASIS FOR THE MANUFACTURE OR SALE OF APPARATUS WITHOUT WRITTEN PERMISSION.

THIS IS A C.A.D. GENERATED DRAWING DO NOT MAKE MANUAL REVISIONS TO MASTER.

ISSUE NUMBER

ORIGINAL

1

INSULATOR MATERIAL: THERMOPLASTIC POLYESTER, UL 94V-0 CONTACT MATERIAL; COPPER, NICKEL, TIN ALLOY CA-725 CONTACT PLATING: GOLD ON THE MATING AREA, TIN-LEAD ON THE CONTACT TAILS, NICKEL UNDERPLATE