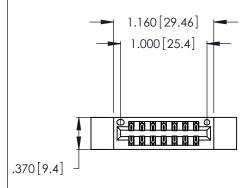

346/396 SERIES CARD EDGE CONNECTOR PART NUMBER: 346-014-522-812

**EDAC INC** TORONTO, ONTARIO CANADA

THESE DRAWINGS AND SPECIFICATIONS ARE THE PROPERTY OF EDAC INC., AND SHALL NOT BE REPRODUCED, OR COPIED OR USED AS THE BASIS FOR THE MANUFACTURE OR SALE OF APPARATUS WITHOUT WRITTEN PERMISSION.

<u>Contact Dimensions:</u>
522-P.C. Tail .025 Sq. (0.64 Sq.) - Tail LG. =.440 (11.18)
.125 (3.18) Contact Spacing x .250 (6.35) Row Spacing

- INSULATOR MATERIAL: THERMOPLASTIC POLYESTER, UL 94V-0 CONTACT MATERIAL; COPPER, NICKEL, TIN ALLOY CA-725
  - CONTACT PLATING: GOLD ON THE MATING AREA, TIN-LEAD ON THE CONTACT TAILS, NICKEL UNDERPLATE