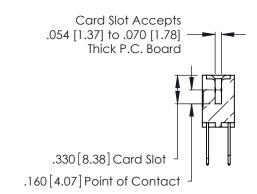

346/396 SERIES CARD EDGE CONNECTOR CONTACT CODE 555,556,558,559,560 DIMENSIONS

YOUR CONNECTION TO QUALITY & SERVICE

**EDAC INC** TORONTO, ONTARIO CANADA

THESE DRAWINGS AND SPECIFICATIONS ARE THE PROPERTY OF EDAC INC.,AND SHALL NOT BE REPRODUCED, OR COPIED OR USED AS THE BASIS FOR THE MANUFACTURE OR SALE OF APPARATUS WITHOUT WRITTEN PERMISSION.

**Contact Code 560** 

INSULATOR MATERIAL: THERMOPLASTIC POLYESTER, UL 94V-0 CONTACT MATERIAL; COPPER, NICKEL, TIN ALLOY CA-725 CONTACT PLATING: GOLD ON THE MATING AREA, TIN-LEAD

ON THE CONTACT TAILS, NICKEL UNDERPLATE