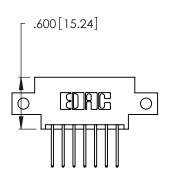

346/396 SERIES CARD EDGE CONNECTOR CONTACT CODE 555,556,558,559,560 DIMENSIONS

YOUR CONNECTION TO QUALITY & SERVICE

**EDAC INC** TORONTO, ONTARIO CANADA

THESE DRAWINGS AND SPECIFICATIONS ARE THE PROPERTY OF EDAC INC.,AND SHALL NOT BE REPRODUCED, OR COPIED OR USED AS THE BASIS FOR THE MANUFACTURE OR SALE OF APPARATUS WITHOUT WRITTEN PERMISSION.

**Contact Code 560** 

INSULATOR MATERIAL: THERMOPLASTIC POLYESTER, UL 94V-0 CONTACT MATERIAL; COPPER, NICKEL, TIN ALLOY CA-725 CONTACT PLATING: GOLD ON THE MATING AREA, TIN-LEAD

ON THE CONTACT TAILS, NICKEL UNDERPLATE