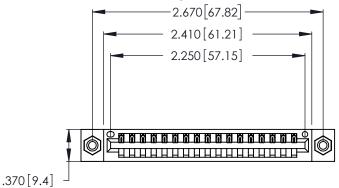

THIS IS A C.A.D. GENERATED DRAWING DO NOT MAKE MANUAL REVISIONS TO MASTER.

| 346/396 SERIES CARD EDGE CONNECTOR |
|------------------------------------|
| PART NUMBER: 346-017-521-108       |

**EDAC INC** TORONTO, ONTARIO CANADA

346/396 SERIES CARD EDGE CONNECTOR CONTACT CODE 555,556,558,559,560 DIMENSIONS

YOUR CONNECTION TO QUALITY & SERVICE

**EDAC INC** TORONTO, ONTARIO CANADA

THESE DRAWINGS AND SPECIFICATIONS ARE THE PROPERTY OF EDAC INC.,AND SHALL NOT BE REPRODUCED, OR COPIED OR USED AS THE BASIS FOR THE MANUFACTURE OR SALE OF APPARATUS WITHOUT WRITTEN PERMISSION.