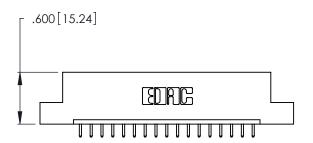

THIS IS A C.A.D. GENERATED DRAWING DO NOT MAKE MANUAL REVISIONS TO MASTER.

| 346/396 SERIES CARD EDGE CONNECTOR |
|------------------------------------|
| PART NUMBER: 346-017-521-108       |

**EDAC INC** TORONTO, ONTARIO CANADA

346/396 SERIES CARD EDGE CONNECTOR CONTACT CODE 555,556,558,559,560 DIMENSIONS

YOUR CONNECTION TO QUALITY & SERVICE

**EDAC INC** TORONTO, ONTARIO CANADA

THESE DRAWINGS AND SPECIFICATIONS ARE THE PROPERTY OF EDAC INC.,AND SHALL NOT BE REPRODUCED, OR COPIED OR USED AS THE BASIS FOR THE MANUFACTURE OR SALE OF APPARATUS WITHOUT WRITTEN PERMISSION.