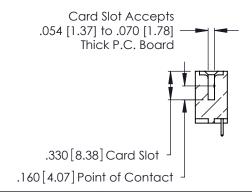

Contact Dimensions: 521-P.C. Tail .025 Sq. (0.64 Sq.) - Tail LG. =.150 (3.81) .125 (3.18) Contact Spacing x .250 (6.35) Row Spacing

- INSULATOR MATERIAL: THERMOPLASTIC POLYESTER, UL 94V-0 CONTACT MATERIAL; COPPER, NICKEL, TIN\_ALLOY CA-725
- CONTACT PLATING: GOLD ON THE MATING AREA, TIN-LEAD ON THE CONTACT TAILS, NICKEL UNDERPLATE

**Contact Code 560** 

INSULATOR MATERIAL: THERMOPLASTIC POLYESTER, UL 94V-0 CONTACT MATERIAL; COPPER, NICKEL, TIN ALLOY CA-725 CONTACT PLATING: GOLD ON THE MATING AREA, TIN-LEAD

ON THE CONTACT TAILS, NICKEL UNDERPLATE