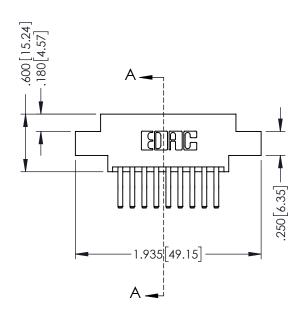

## 346/396 SERIES CARD EDGE CONNECTOR CONTACT CODE 555,556,558,559,560 DIMENSIONS

YOUR CONNECTION TO QUALITY & SERVICE

**EDAC INC** TORONTO, ONTARIO CANADA

THESE DRAWINGS AND SPECIFICATIONS ARE THE PROPERTY OF EDAC INC.,AND SHALL NOT BE REPRODUCED, OR COPIED OR USED AS THE BASIS FOR THE MANUFACTURE OR SALE OF APPARATUS WITHOUT WRITTEN PERMISSION.

## **Contact Code 556**

INSULATOR MATERIAL: THERMOPLASTIC POLYESTER, UL 94V-0 CONTACT MATERIAL; COPPER, NICKEL, TIN ALLOY CA-725 CONTACT PLATING: GOLD ON THE MATING AREA, TIN-LEAD

ON THE CONTACT TAILS, NICKEL UNDERPLATE