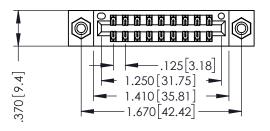

346/396 SERIES CARD EDGE CONNECTOR PART NUMBER: 346-018-560-808

YOUR CONNECTION TO QUALITY & SERVICE

**EDAC INC** TORONTO, ONTARIO CANADA

THESE DRAWINGS AND SPECIFICATIONS ARE THE PROPERTY OF EDAC INC., AND SHALL NOT BE REPRODUCED,OR COPIED OR USED AS THE BASIS FOR THE MANUFACTURE OR SALE OF APPARATUS WITHOUT WRITTEN PERMISSION.

THIS IS A C.A.D. GENERATED DRAWING DO NOT MAKE MANUAL REVISIONS TO MASTER.

ISSUE NUMBER

ORIGINAL

1

INSULATOR MATERIAL: THERMOPLASTIC POLYESTER, UL 94V-0 CONTACT MATERIAL; COPPER, NICKEL, TIN ALLOY CA-725 CONTACT PLATING: GOLD ON THE MATING AREA, TIN-LEAD ON THE CONTACT TAILS, NICKEL UNDERPLATE