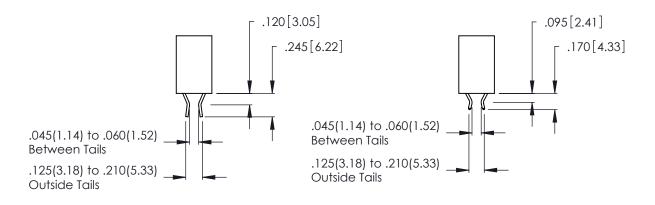

THIS IS A C.A.D. GENERATED DRAWING DO NOT MAKE MANUAL REVISIONS TO MASTER.

Contact Code 556

ISSUE NUMBER

ORIGINAL

(1)

**Contact Code 555** 

.045(1.14) to .060(1.52) Between Tails .125(3.18) to .210(5.33) **Outside Tails** 

.165 [4.19] .375 [9.54]

**Contact Code 558** 

**Contact Code 559** 

Contact Code 560

INSULATOR MATERIAL: THERMOPLASTIC POLYESTER, UL 94V-0 CONTACT MATERIAL; COPPER, NICKEL, TIN ALLOY CA-725 CONTACT PLATING: GOLD ON THE MATING AREA, TIN-LEAD ON THE CONTACT TAILS, NICKEL UNDERPLATE