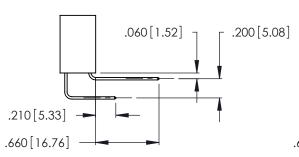

.165 [4.19] .375 [9.54]

**Contact Code 558** 

**Contact Code 559** 

Contact Code 560

INSULATOR MATERIAL: THERMOPLASTIC POLYESTER, UL 94V-0 CONTACT MATERIAL; COPPER, NICKEL, TIN ALLOY CA-725 CONTACT PLATING: GOLD ON THE MATING AREA, TIN-LEAD ON THE CONTACT TAILS, NICKEL UNDERPLATE