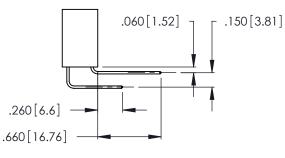

.165 [4.19] .375 [9.54]

**Contact Code 558** 

**Contact Code 559** 

Contact Code 560

INSULATOR MATERIAL: THERMOPLASTIC POLYESTER, UL 94V-0 CONTACT MATERIAL; COPPER, NICKEL, TIN ALLOY CA-725 CONTACT PLATING: GOLD ON THE MATING AREA, TIN-LEAD ON THE CONTACT TAILS, NICKEL UNDERPLATE