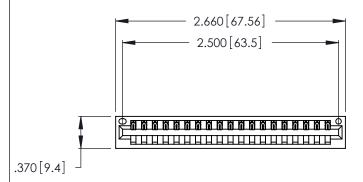

<u>Contact Dimensions:</u>
520-P.C. Tail .030x.018 (0.76x0.46) - Tail LG. = .175 (4.45) .125 (3.18) Contact Spacing x .250 (6.35) Row Spacing

- INSULATOR MATERIAL: THERMOPLASTIC POLYESTER, UL 94V-0 CONTACT MATERIAL; COPPER, NICKEL, TIN ALLOY CA-725
- CONTACT PLATING: GOLD ON THE MATING AREA, TIN-LEAD ON THE CONTACT TAILS, NICKEL UNDERPLATE

THIS IS A C.A.D. GENERATED DRAWING DO NOT MAKE MANUAL REVISIONS TO MASTER.

| 346/396 SERIES CARD EDGE CONNECTOR |
|------------------------------------|
| PART NUMBER: 346-019-520-101       |

**EDAC INC** TORONTO, ONTARIO CANADA