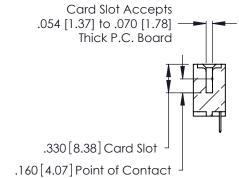

THIS IS A C.A.D. GENERATED DRAWING DO NOT MAKE MANUAL REVISIONS TO MASTER.

Contact Code 556

ISSUE NUMBER

ORIGINAL

(1)

**Contact Code 555** 

.045(1.14) to .060(1.52) Between Tails .125(3.18) to .210(5.33) **Outside Tails** 

.165 [4.19] .375 [9.54]

**Contact Code 558** 

**Contact Code 559** 

Contact Code 560

INSULATOR MATERIAL: THERMOPLASTIC POLYESTER, UL 94V-0 CONTACT MATERIAL; COPPER, NICKEL, TIN ALLOY CA-725 CONTACT PLATING: GOLD ON THE MATING AREA, TIN-LEAD ON THE CONTACT TAILS, NICKEL UNDERPLATE

YOUR CONNECTION TO QUALITY & SERVICE

**EDAC INC** TORONTO, ONTARIO CANADA

346/396 SERIES CARD EDGE CONNECTOR

CONTACT CODE 555,556,558,559,560 DIMENSIONS

THESE DRAWINGS AND SPECIFICATIONS ARE THE PROPERTY OF EDAC INC.,AND SHALL NOT BE REPRODUCED, OR COPIED OR USED AS THE BASIS FOR THE MANUFACTURE OR SALE OF APPARATUS WITHOUT WRITTEN PERMISSION.