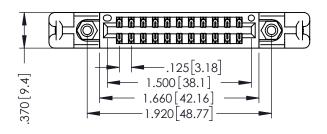

346/396 SERIES CARD EDGE CONNECTOR PART NUMBER: 346-022-540-258

YOUR CONNECTION TO QUALITY & SERVICE

**EDAC INC** TORONTO, ONTARIO CANADA

THESE DRAWINGS AND SPECIFICATIONS ARE THE PROPERTY OF EDAC INC.,AND SHALL NOT BE REPRODUCED,OR COPIED OR USED AS THE BASIS FOR THE MANUFACTURE OR SALE OF APPARATUS WITHOUT WRITTEN PERMISSION.

THIS IS A C.A.D. GENERATED DRAWING DO NOT MAKE MANUAL REVISIONS TO MASTER.

ISSUE NUMBER

ORIGINAL

1

INSULATOR MATERIAL: THERMOPLASTIC POLYESTER, UL 94V-0 CONTACT MATERIAL; COPPER, NICKEL, TIN ALLOY CA-725

CONTACT PLATING: GOLD ON THE MATING AREA, TIN-LEAD ON THE CONTACT TAILS, NICKEL UNDERPLATE