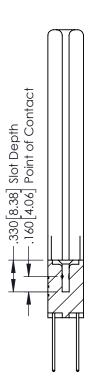

## **Contact Code 555**

## **Contact Code 556**

INSULATOR MATERIAL: THERMOPLASTIC POLYESTER, UL 94V-0 CONTACT MATERIAL; COPPER, NICKEL, TIN ALLOY CA-725 CONTACT PLATING: GOLD ON THE MATING AREA, TIN-LEAD

ON THE CONTACT TAILS, NICKEL UNDERPLATE