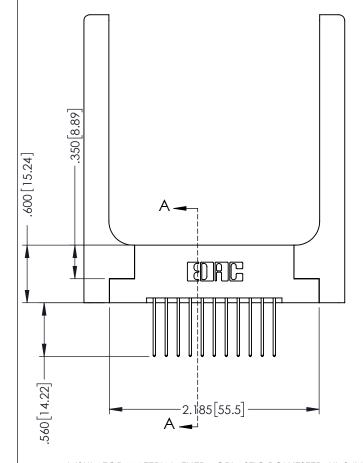

346-ENG-MASTER

SECTION A-A

ISSUE NUMBER ORIGINAL 1

## 346/396 SERIES CARD EDGE CONNECTOR CONTACT CODE 555,556,558,559,560 DIMENSIONS

YOUR CONNECTION TO QUALITY & SERVICE

**EDAC INC** TORONTO, ONTARIO CANADA

THESE DRAWINGS AND SPECIFICATIONS ARE THE PROPERTY OF EDAC INC.,AND SHALL NOT BE REPRODUCED, OR COPIED OR USED AS THE BASIS FOR THE MANUFACTURE OR SALE OF APPARATUS WITHOUT WRITTEN PERMISSION.