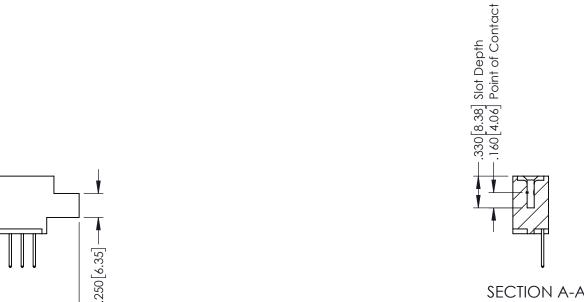

THIS IS A C.A.D. GENERATED DRAWING DO NOT MAKE MANUAL REVISIONS TO MASTER.

ISSUE NUMBER

ORIGINAL

1

EDRG

4.060 103.12

INSULATOR MATERIAL: THERMOPLASTIC POLYESTER, UL 94V-0 CONTACT MATERIAL; COPPER, NICKEL, TIN ALLOY CA-725 CONTACT PLATING: GOLD ON THE MATING AREA, TIN-LEAD ON THE CONTACT TAILS, NICKEL UNDERPLATE

350 [8.89]

346/396 SERIES CARD EDGE CONNECTOR PART NUMBER: 346-026-526-608

YOUR CONNECTION TO QUALITY & SERVICE

**EDAC INC** TORONTO, ONTARIO CANADA

THESE DRAWINGS AND SPECIFICATIONS ARE THE PROPERTY OF EDAC INC., AND SHALL NOT BE REPRODUCED,OR COPIED OR USED AS THE BASIS FOR THE MANUFACTURE OR SALE OF APPARATUS WITHOUT WRITTEN PERMISSION.

| ACAD REFERENCE NO. | 346-ENG-MASTER |           |
|--------------------|----------------|-----------|
| DRAWN: J.LEE       | DATE: AF       | PR. 22/09 |
| CHECKED:           | DATE:          |           |
| SCALE: 1:1         | SHEET          | OF 2      |
| DRAWING NUMBER     |                | ISSUE     |
| 346-ENG-MASTER     |                | 1         |