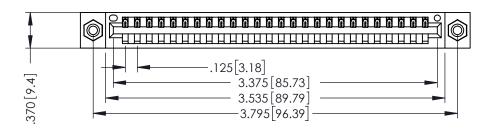

THIS IS A C.A.D. GENERATED DRAWING DO NOT MAKE MANUAL REVISIONS TO MASTER.

ISSUE NUMBER

ORIGINAL

1

EDRG

4.060 103.12

INSULATOR MATERIAL: THERMOPLASTIC POLYESTER, UL 94V-0 CONTACT MATERIAL; COPPER, NICKEL, TIN ALLOY CA-725 CONTACT PLATING: GOLD ON THE MATING AREA, TIN-LEAD ON THE CONTACT TAILS, NICKEL UNDERPLATE

350 [8.89]

346/396 SERIES CARD EDGE CONNECTOR PART NUMBER: 346-026-526-608

YOUR CONNECTION TO QUALITY & SERVICE

**EDAC INC** TORONTO, ONTARIO CANADA

THESE DRAWINGS AND SPECIFICATIONS ARE THE PROPERTY OF EDAC INC., AND SHALL NOT BE REPRODUCED,OR COPIED OR USED AS THE BASIS FOR THE MANUFACTURE OR SALE OF APPARATUS WITHOUT WRITTEN PERMISSION.

| ACAD REFERENCE NO. | 346-ENG-MASTER |           |
|--------------------|----------------|-----------|
| DRAWN: J.LEE       | DATE: AF       | PR. 22/09 |
| CHECKED:           | DATE:          |           |
| SCALE: 1:1         | SHEET          | OF 2      |
| DRAWING NUMBER     |                | ISSUE     |
| 346-ENG-MASTER     |                | 1         |