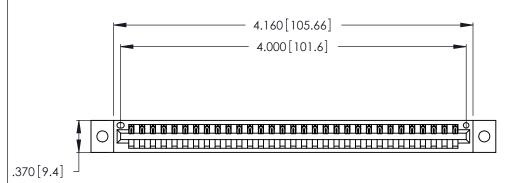

1

INSULATOR MATERIAL: THERMOPLASTIC POLYESTER, UL 94V-0 CONTACT MATERIAL; COPPER, NICKEL, TIN ALLOY CA-725

CONTACT PLATING: GOLD ON THE MATING AREA, TIN-LEAD ON THE CONTACT TAILS, NICKEL UNDERPLATE

| 346/396 SERIES CARD EDGE CONNECTOR |
|------------------------------------|
| PART NUMBER: 346-031-520-102       |