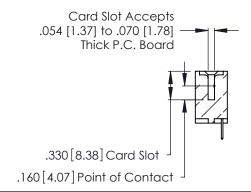

1

INSULATOR MATERIAL: THERMOPLASTIC POLYESTER, UL 94V-0 CONTACT MATERIAL; COPPER, NICKEL, TIN ALLOY CA-725

CONTACT PLATING: GOLD ON THE MATING AREA, TIN-LEAD ON THE CONTACT TAILS, NICKEL UNDERPLATE

| 346/396 SERIES CARD EDGE CONNECTOR |
|------------------------------------|
| PART NUMBER: 346-031-520-102       |