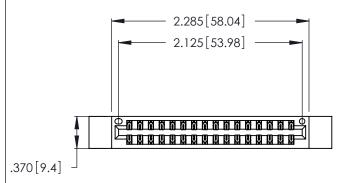

THIS IS A C.A.D. GENERATED DRAWING DO NOT MAKE MANUAL REVISIONS TO MASTER.

| 346/396 SERIES CARD EDGE CONNECTOR |
|------------------------------------|
| PART NUMBER: 346-032-521-212       |

**EDAC INC** TORONTO, ONTARIO CANADA

<u>Contact Dimensions:</u>
521-P.C. Tail .025 Sq. (0.64 Sq.) - Tail LG. =.150 (3.81)
.125 (3.18) Contact Spacing x .250 (6.35) Row Spacing

- INSULATOR MATERIAL: THERMOPLASTIC POLYESTER, UL 94V-0 CONTACT MATERIAL; COPPER, NICKEL, TIN ALLOY CA-725
- CONTACT PLATING: GOLD ON THE MATING AREA, TIN-LEAD ON THE CONTACT TAILS, NICKEL UNDERPLATE