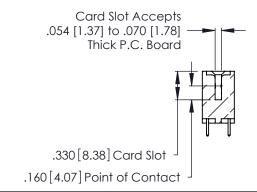

**Contact Code 560** 

INSULATOR MATERIAL: THERMOPLASTIC POLYESTER, UL 94V-0 CONTACT MATERIAL; COPPER, NICKEL, TIN ALLOY CA-725 CONTACT PLATING: GOLD ON THE MATING AREA, TIN-LEAD

ON THE CONTACT TAILS, NICKEL UNDERPLATE

346/396 SERIES CARD EDGE CONNECTOR CONTACT CODE 555,556,558,559,560 DIMENSIONS

YOUR CONNECTION TO QUALITY & SERVICE

**EDAC INC** TORONTO, ONTARIO CANADA

THESE DRAWINGS AND SPECIFICATIONS ARE THE PROPERTY OF EDAC INC.,AND SHALL NOT BE REPRODUCED, OR COPIED OR USED AS THE BASIS FOR THE MANUFACTURE OR SALE OF APPARATUS WITHOUT WRITTEN PERMISSION.