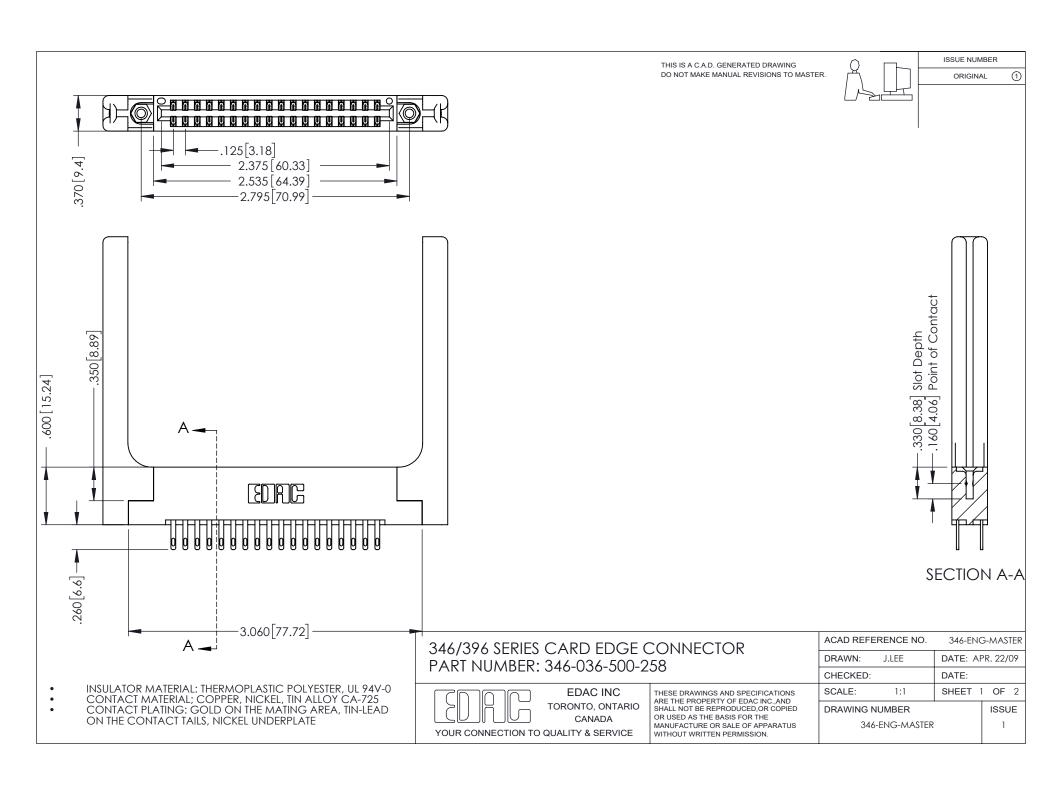

## **Contact Code 556**

INSULATOR MATERIAL: THERMOPLASTIC POLYESTER, UL 94V-0 CONTACT MATERIAL; COPPER, NICKEL, TIN ALLOY CA-725 CONTACT PLATING: GOLD ON THE MATING AREA, TIN-LEAD

ON THE CONTACT TAILS, NICKEL UNDERPLATE