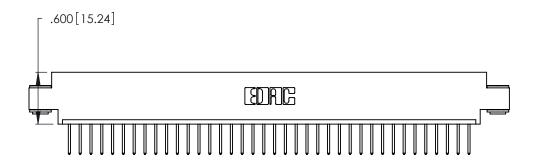

<u>Contact Dimensions:</u>
526-P.C. Tail .018 Sq. (0.46 Sq.) - Tail LG. =.350 (8.89)
.125 (3.18) Contact Spacing x .250 (6.35) Row Spacing -5.295 [134.49] 5.035 [127.89] 4.875[123.83] -

THIS IS A C.A.D. GENERATED DRAWING DO NOT MAKE MANUAL REVISIONS TO MASTER.

INSULATOR MATERIAL: THERMOPLASTIC POLYESTER, UL 94V-0 CONTACT MATERIAL; COPPER, NICKEL, TIN\_ALLOY CA-725

.370 [9.4]

CONTACT PLATING: GOLD ON THE MATING AREA, TIN-LEAD ON THE CONTACT TAILS, NICKEL UNDERPLATE

346/396 SERIES CARD EDGE CONNECTOR PART NUMBER: 346-038-526-603

YOUR CONNECTION TO QUALITY & SERVICE

**EDAC INC** TORONTO, ONTARIO CANADA

THESE DRAWINGS AND SPECIFICATIONS ARE THE PROPERTY OF EDAC INC., AND SHALL NOT BE REPRODUCED, OR COPIED OR USED AS THE BASIS FOR THE MANUFACTURE OR SALE OF APPARATUS WITHOUT WRITTEN PERMISSION.