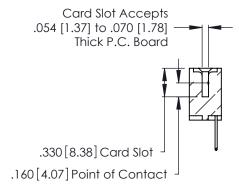

THIS IS A C.A.D. GENERATED DRAWING DO NOT MAKE MANUAL REVISIONS TO MASTER.

ISSUE NUMBER

ORIGINAL

1

**Contact Code 555** 

Contact Code 556

**Contact Code 558** 

**Contact Code 559** 

**Contact Code 560** 

INSULATOR MATERIAL: THERMOPLASTIC POLYESTER, UL 94V-0 CONTACT MATERIAL; COPPER, NICKEL, TIN ALLOY CA-725 CONTACT PLATING: GOLD ON THE MATING AREA, TIN-LEAD

ON THE CONTACT TAILS, NICKEL UNDERPLATE

346/396 SERIES CARD EDGE CONNECTOR CONTACT CODE 555,556,558,559,560 DIMENSIONS

YOUR CONNECTION TO QUALITY & SERVICE

**EDAC INC** TORONTO, ONTARIO CANADA

THESE DRAWINGS AND SPECIFICATIONS ARE THE PROPERTY OF EDAC INC.,AND SHALL NOT BE REPRODUCED, OR COPIED OR USED AS THE BASIS FOR THE MANUFACTURE OR SALE OF APPARATUS WITHOUT WRITTEN PERMISSION.