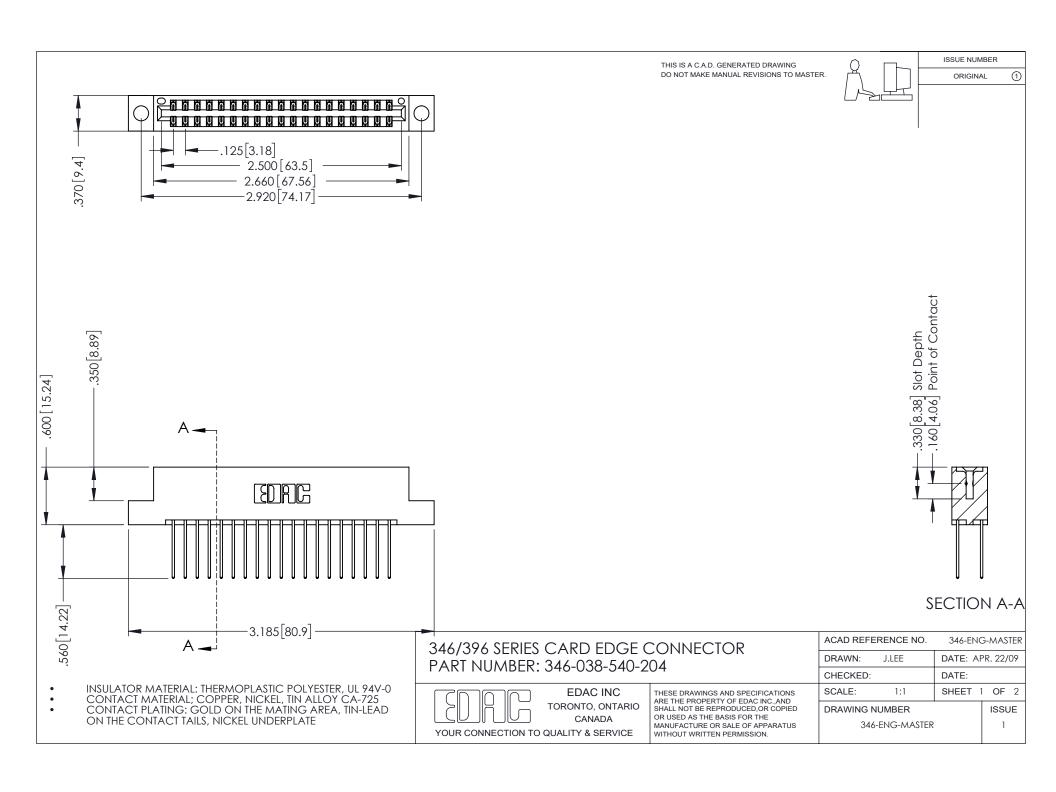

## **Contact Code 556**

INSULATOR MATERIAL: THERMOPLASTIC POLYESTER, UL 94V-0 CONTACT MATERIAL; COPPER, NICKEL, TIN ALLOY CA-725 CONTACT PLATING: GOLD ON THE MATING AREA, TIN-LEAD

ON THE CONTACT TAILS, NICKEL UNDERPLATE

## 346/396 SERIES CARD EDGE CONNECTOR CONTACT CODE 555,556,558,559,560 DIMENSIONS

YOUR CONNECTION TO QUALITY & SERVICE

**EDAC INC** TORONTO, ONTARIO CANADA

THESE DRAWINGS AND SPECIFICATIONS ARE THE PROPERTY OF EDAC INC.,AND SHALL NOT BE REPRODUCED, OR COPIED OR USED AS THE BASIS FOR THE MANUFACTURE OR SALE OF APPARATUS WITHOUT WRITTEN PERMISSION.