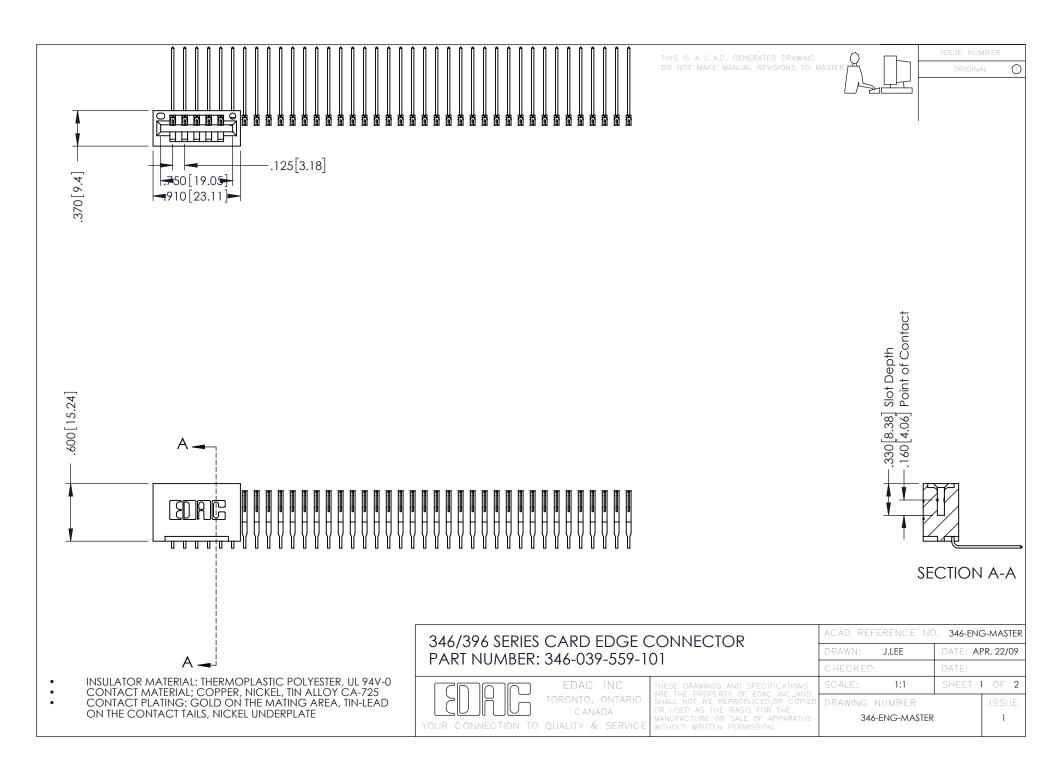

## 346/396 SERIES CARD EDGE CONNECTOR CONTACT CODE 555,556,558,559,560 DIMENSIONS

YOUR CONNECTION TO QUALITY & SERVICE

|   | ACAD REFERENCE NO. 346-ENG-MASTER |                  |
|---|-----------------------------------|------------------|
|   | DRAWN: J.LEE                      | DATE: APR. 22/09 |
|   | CHECKED:                          | DATE:            |
|   | SCALE: 1:1                        | SHEET 2 OF 2     |
| D | DRAWING NUMBER                    | ISSUE            |