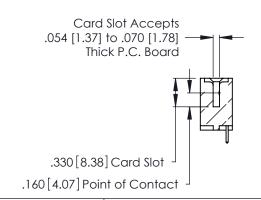

346/396 SERIES CARD EDGE CONNECTOR CONTACT CODE 555,556,558,559,560 DIMENSIONS

YOUR CONNECTION TO QUALITY & SERVICE

**EDAC INC** TORONTO, ONTARIO CANADA

THESE DRAWINGS AND SPECIFICATIONS ARE THE PROPERTY OF EDAC INC.,AND SHALL NOT BE REPRODUCED, OR COPIED OR USED AS THE BASIS FOR THE MANUFACTURE OR SALE OF APPARATUS WITHOUT WRITTEN PERMISSION.