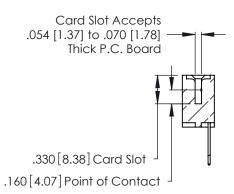

<u>Contact Dimensions:</u>
522-P.C. Tail .025 Sq. (0.64 Sq.) - Tail LG. =.440 (11.18)
.125 (3.18) Contact Spacing x .250 (6.35) Row Spacing -5.920 [150.37] - 5.660[143.76] -

THIS IS A C.A.D. GENERATED DRAWING DO NOT MAKE MANUAL REVISIONS TO MASTER.

346/396 SERIES CARD EDGE CONNECTOR CONTACT CODE 555,556,558,559,560 DIMENSIONS

YOUR CONNECTION TO QUALITY & SERVICE

**EDAC INC** TORONTO, ONTARIO CANADA

THESE DRAWINGS AND SPECIFICATIONS ARE THE PROPERTY OF EDAC INC.,AND SHALL NOT BE REPRODUCED, OR COPIED OR USED AS THE BASIS FOR THE MANUFACTURE OR SALE OF APPARATUS WITHOUT WRITTEN PERMISSION.