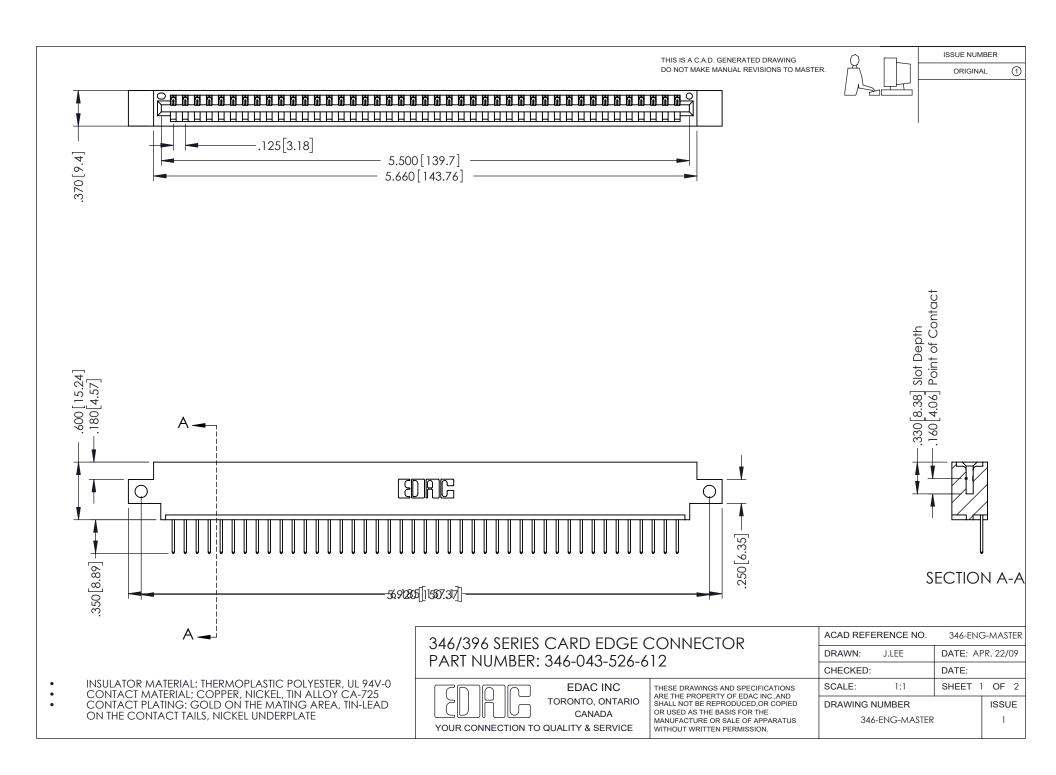

## **Contact Code 556**

INSULATOR MATERIAL: THERMOPLASTIC POLYESTER, UL 94V-0 CONTACT MATERIAL; COPPER, NICKEL, TIN ALLOY CA-725 CONTACT PLATING: GOLD ON THE MATING AREA, TIN-LEAD

ON THE CONTACT TAILS, NICKEL UNDERPLATE

## 346/396 SERIES CARD EDGE CONNECTOR CONTACT CODE 555,556,558,559,560 DIMENSIONS

YOUR CONNECTION TO QUALITY & SERVICE

**EDAC INC** TORONTO, ONTARIO CANADA

THESE DRAWINGS AND SPECIFICATIONS ARE THE PROPERTY OF EDAC INC.,AND SHALL NOT BE REPRODUCED, OR COPIED OR USED AS THE BASIS FOR THE MANUFACTURE OR SALE OF APPARATUS WITHOUT WRITTEN PERMISSION.