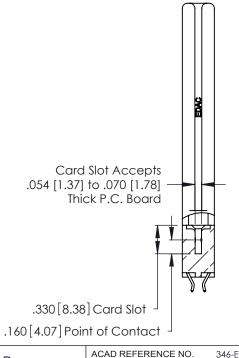

**EDAC INC** TORONTO, ONTARIO CANADA

THESE DRAWINGS AND SPECIFICATIONS ARE THE PROPERTY OF EDAC INC.,AND SHALL NOT BE REPRODUCED, OR COPIED OR USED AS THE BASIS FOR THE MANUFACTURE OR SALE OF APPARATUS WITHOUT WRITTEN PERMISSION.

|  | ACAD REFERENCE NO. | 346-ENG-MASTER   |
|--|--------------------|------------------|
|  | DRAWN: J.LEE       | DATE: APR. 22/09 |
|  | CHECKED:           | DATE:            |
|  | SCALE: 1:1         | SHEET 2 OF 2     |
|  | DRAWING NUMBER     | ISSUE            |
|  | 346-ENG-MASTER     | 1                |