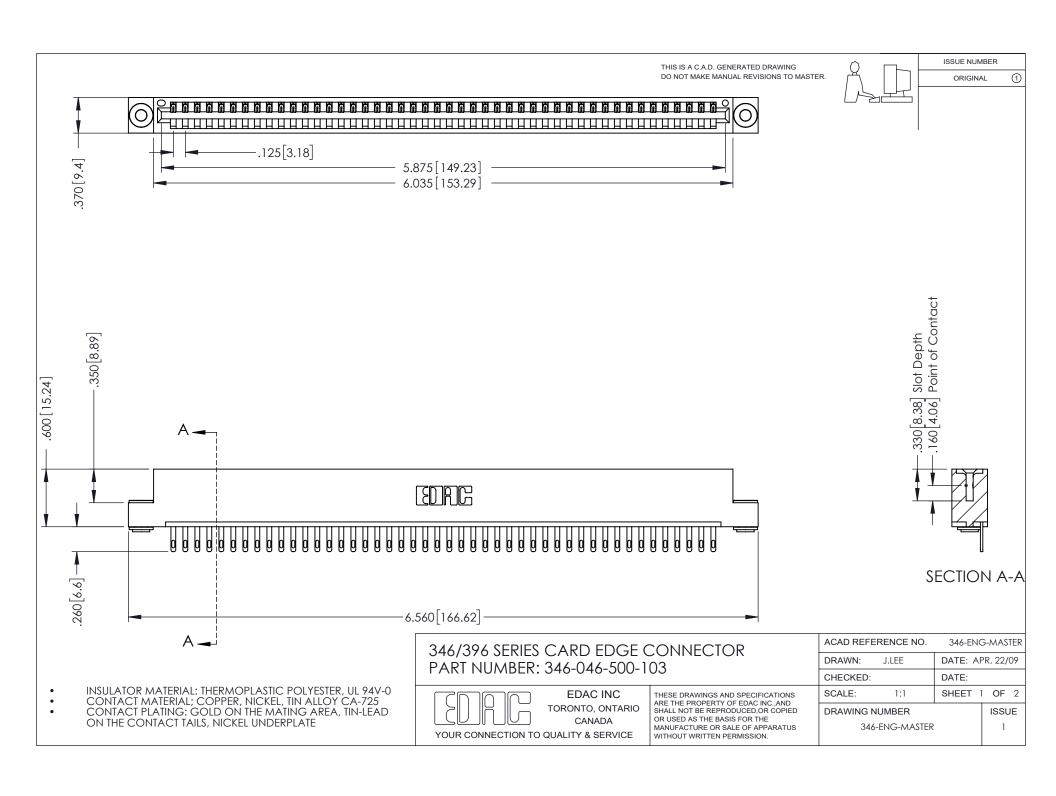

ISSUE NUMBER ORIGINAL 1

## **Contact Code 556**

INSULATOR MATERIAL: THERMOPLASTIC POLYESTER, UL 94V-0 CONTACT MATERIAL; COPPER, NICKEL, TIN ALLOY CA-725 CONTACT PLATING: GOLD ON THE MATING AREA, TIN-LEAD

ON THE CONTACT TAILS, NICKEL UNDERPLATE

## 346/396 SERIES CARD EDGE CONNECTOR CONTACT CODE 555,556,558,559,560 DIMENSIONS

YOUR CONNECTION TO QUALITY & SERVICE

**EDAC INC** TORONTO, ONTARIO CANADA

THESE DRAWINGS AND SPECIFICATIONS ARE THE PROPERTY OF EDAC INC.,AND SHALL NOT BE REPRODUCED, OR COPIED OR USED AS THE BASIS FOR THE MANUFACTURE OR SALE OF APPARATUS WITHOUT WRITTEN PERMISSION.