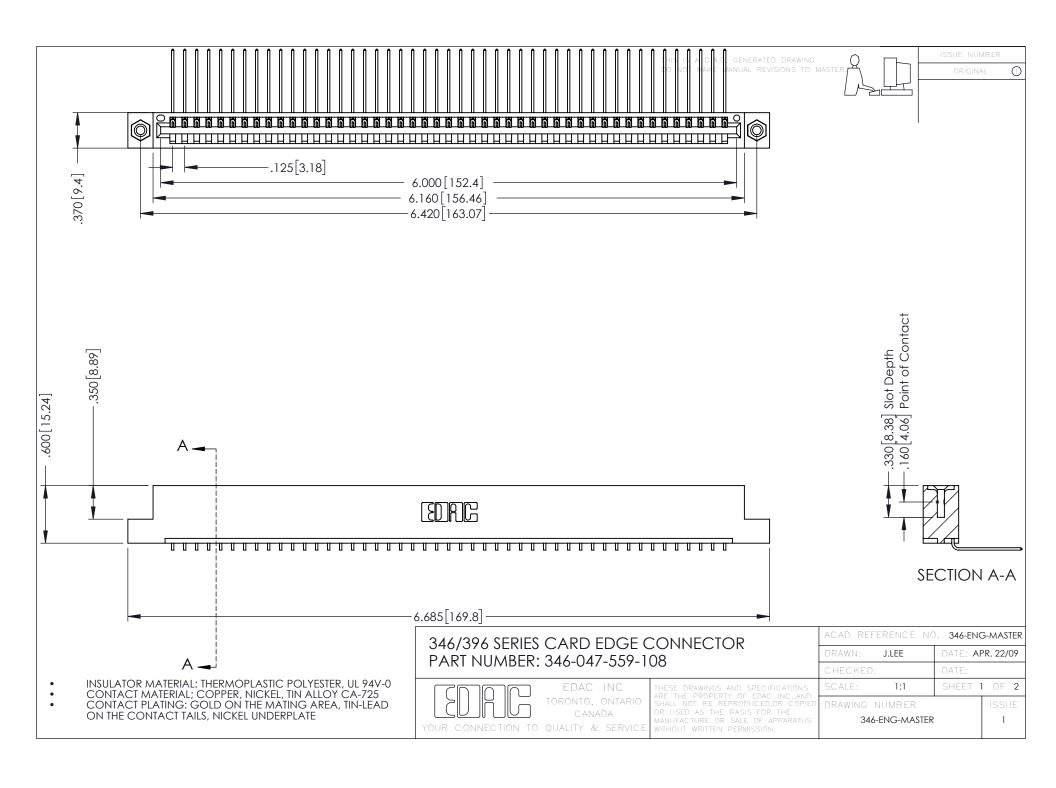

**Contact Code 555** 

**Contact Code 556** 

INSULATOR MATERIAL: THERMOPLASTIC POLYESTER, UL 94V-0 CONTACT MATERIAL; COPPER, NICKEL, TIN ALLOY CA-725

CONTACT PLATING: GOLD ON THE MATING AREA, TIN-LEAD ON THE CONTACT TAILS, NICKEL UNDERPLATE

## 346/396 SERIES CARD EDGE CONNECTOR CONTACT CODE 555,556,558,559,560 DIMENSIONS

YOUR CONNECTION TO QUALITY & SERVICE

|   | ACAD REFERENCE NO. 346-ENG-MASTER |                  |
|---|-----------------------------------|------------------|
|   | DRAWN: J.LEE                      | DATE: APR. 22/09 |
|   | CHECKED:                          | DATE:            |
|   | SCALE: 1:1                        | SHEET 2 OF 2     |
| D | DRAWING NUMBER                    | ISSUE            |

346-ENG-MASTER