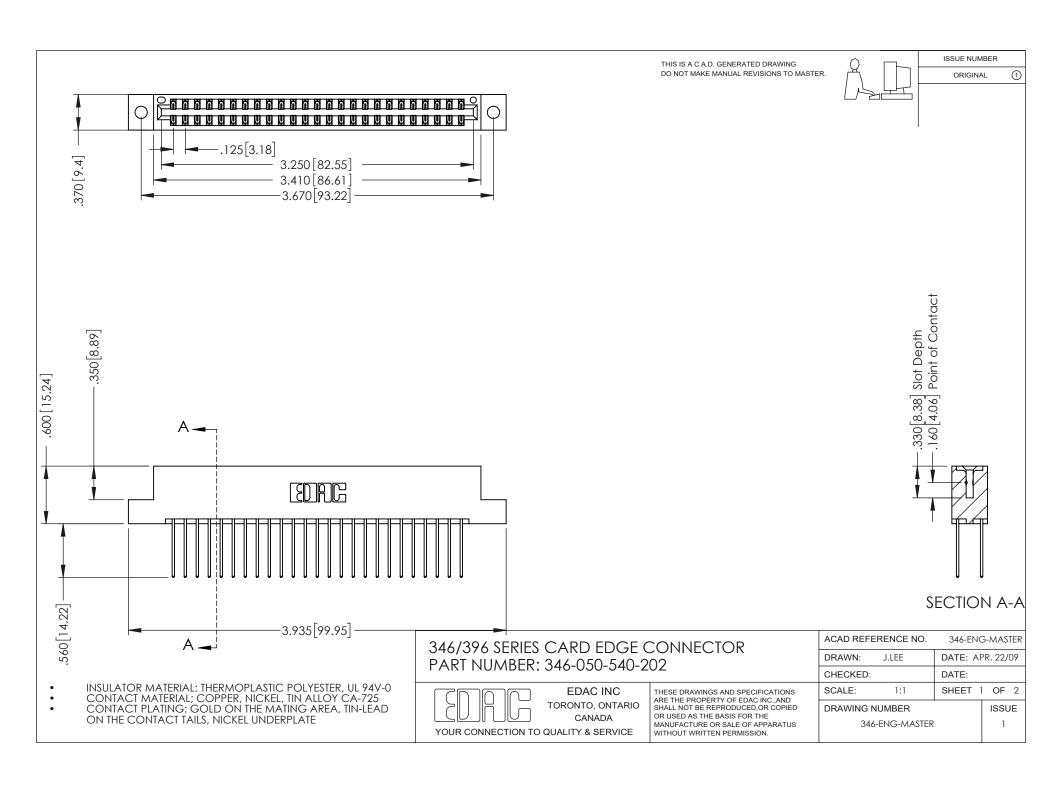

THIS IS A C.A.D. GENERATED DRAWING DO NOT MAKE MANUAL REVISIONS TO MASTER.

ORIGINAL 1

ISSUE NUMBER

**Contact Code 555** 

**Contact Code 556** 

INSULATOR MATERIAL: THERMOPLASTIC POLYESTER, UL 94V-0 CONTACT MATERIAL; COPPER, NICKEL, TIN ALLOY CA-725 CONTACT PLATING: GOLD ON THE MATING AREA, TIN-LEAD

ON THE CONTACT TAILS, NICKEL UNDERPLATE