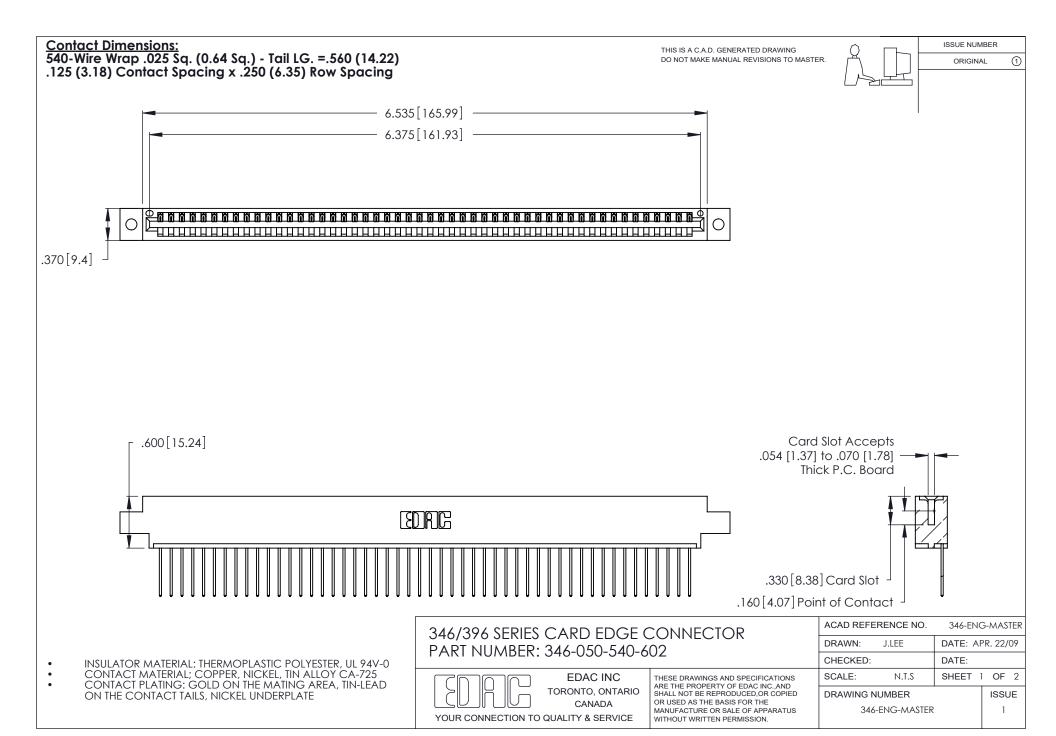

THIS IS A C.A.D. GENERATED DRAWING DO NOT MAKE MANUAL REVISIONS TO MASTER.

ISSUE NUMBER

ORIGINAL

1

**Contact Code 555** 

Contact Code 556

**Contact Code 558** 

**Contact Code 559** 

Contact Code 560

INSULATOR MATERIAL: THERMOPLASTIC POLYESTER, UL 94V-0 CONTACT MATERIAL; COPPER, NICKEL, TIN ALLOY CA-725 CONTACT PLATING: GOLD ON THE MATING AREA, TIN-LEAD

ON THE CONTACT TAILS, NICKEL UNDERPLATE

346/396 SERIES CARD EDGE CONNECTOR CONTACT CODE 555,556,558,559,560 DIMENSIONS

YOUR CONNECTION TO QUALITY & SERVICE

**EDAC INC** TORONTO, ONTARIO CANADA

THESE DRAWINGS AND SPECIFICATIONS ARE THE PROPERTY OF EDAC INC.,AND SHALL NOT BE REPRODUCED, OR COPIED OR USED AS THE BASIS FOR THE MANUFACTURE OR SALE OF APPARATUS WITHOUT WRITTEN PERMISSION.