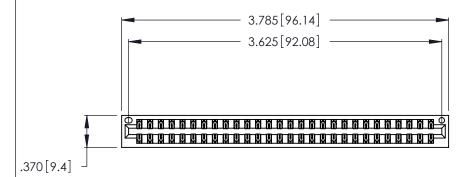

1

Card Slot Accepts .054 [1.37] to .070 [1.78] Thick P.C. Board .330 [8.38] Card Slot .160 [4.07] Point of Contact

- INSULATOR MATERIAL: THERMOPLASTIC POLYESTER, UL 94V-0 CONTACT MATERIAL; COPPER, NICKEL, TIN ALLOY CA-725
- CONTACT PLATING: GOLD ON THE MATING AREA, TIN-LEAD ON THE CONTACT TAILS, NICKEL UNDERPLATE