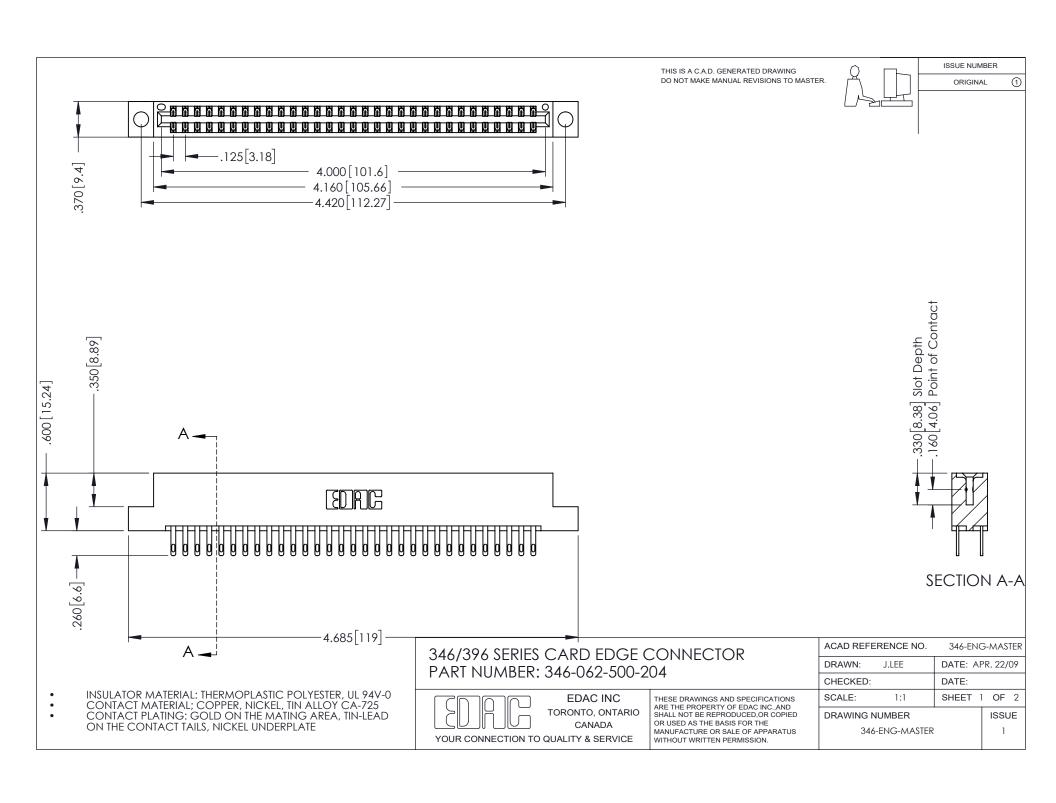

THIS IS A C.A.D. GENERATED DRAWING DO NOT MAKE MANUAL REVISIONS TO MASTER.

ORIGINAL 1

ISSUE NUMBER

**Contact Code 555** 

**Contact Code 556** 

INSULATOR MATERIAL: THERMOPLASTIC POLYESTER, UL 94V-0 CONTACT MATERIAL; COPPER, NICKEL, TIN ALLOY CA-725 CONTACT PLATING: GOLD ON THE MATING AREA, TIN-LEAD

ON THE CONTACT TAILS, NICKEL UNDERPLATE

## 346/396 SERIES CARD EDGE CONNECTOR CONTACT CODE 555,556,558,559,560 DIMENSIONS

YOUR CONNECTION TO QUALITY & SERVICE

**EDAC INC** TORONTO, ONTARIO CANADA

THESE DRAWINGS AND SPECIFICATIONS ARE THE PROPERTY OF EDAC INC.,AND SHALL NOT BE REPRODUCED, OR COPIED OR USED AS THE BASIS FOR THE MANUFACTURE OR SALE OF APPARATUS WITHOUT WRITTEN PERMISSION.

|   | ACAD REFERENCE NO. | 346-ENG-MASTER   |
|---|--------------------|------------------|
|   | DRAWN: J.LEE       | DATE: APR. 22/09 |
| ) | CHECKED:           | DATE:            |
|   | SCALE: 1:1         | SHEET 2 OF 2     |
|   | DRAWING NUMBER     | ISSUE            |
|   | 346-ENG-MASTER     | 1                |