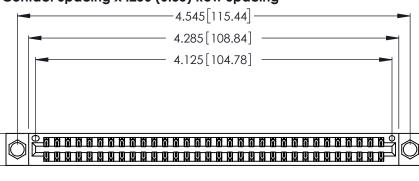

Contact Dimensions: 522-P.C. Tail .025 Sq. (0.64 Sq.) - Tail LG. =.440 (11.18) .125 (3.18) Contact Spacing x .250 (6.35) Row Spacing

.370 [9.4]

THIS IS A C.A.D. GENERATED DRAWING DO NOT MAKE MANUAL REVISIONS TO MASTER.