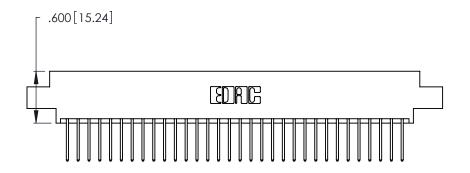

Card Slot Accepts .054 [1.37] to .070 [1.78] Thick P.C. Board .330 [8.38] Card Slot .160 [4.07] Point of Contact

INSULATOR MATERIAL: THERMOPLASTIC POLYESTER, UL 94V-0 CONTACT MATERIAL; COPPER, NICKEL, TIN ALLOY CA-725