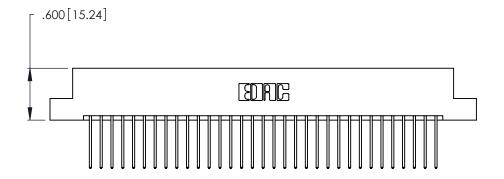

Card Slot Accepts .054 [1.37] to .070 [1.78] Thick P.C. Board .330 [8.38] Card Slot .160 [4.07] Point of Contact

INSULATOR MATERIAL: THERMOPLASTIC POLYESTER, UL 94V-0 CONTACT MATERIAL; COPPER, NICKEL, TIN ALLOY CA-725