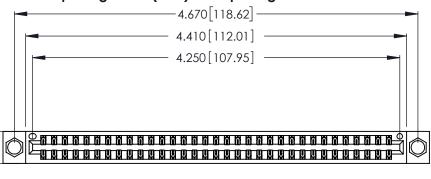

CONTACT PLATING: GOLD ON THE MATING AREA, TIN-LEAD ON THE CONTACT TAILS, NICKEL UNDERPLATE

346/396 SERIES CARD EDGE CONNECTOR PART NUMBER: 346-066-540-204

YOUR CONNECTION TO QUALITY & SERVICE

**EDAC INC** TORONTO, ONTARIO CANADA