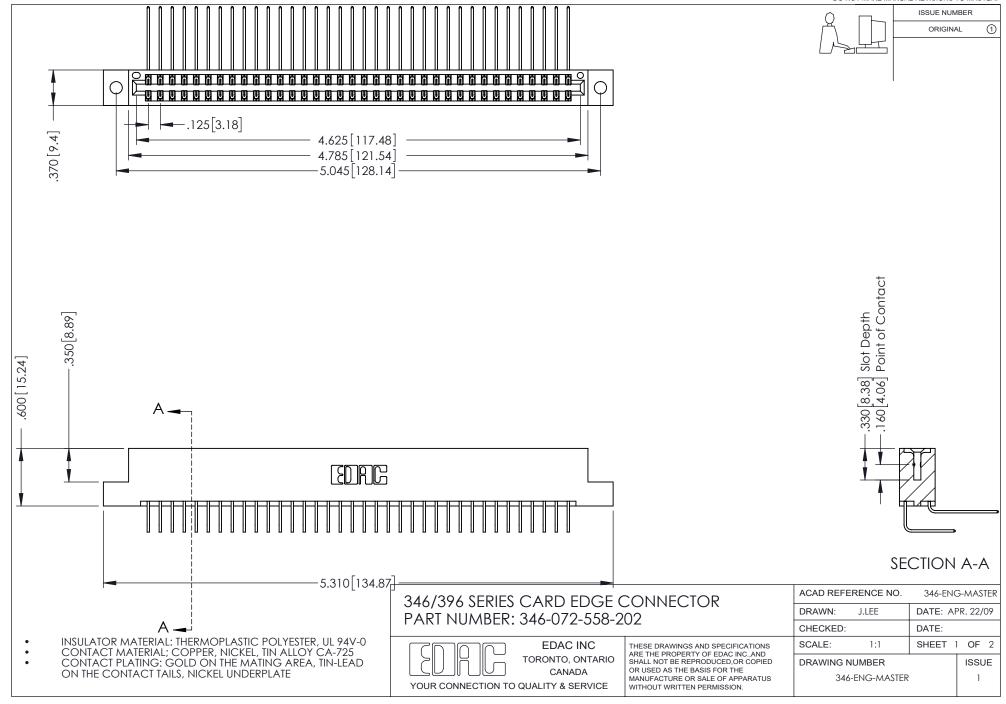

## **Contact Code 556**

INSULATOR MATERIAL: THERMOPLASTIC POLYESTER, UL 94V-0 CONTACT MATERIAL; COPPER, NICKEL, TIN ALLOY CA-725 CONTACT PLATING: GOLD ON THE MATING AREA, TIN-LEAD

ON THE CONTACT TAILS, NICKEL UNDERPLATE

## 346/396 SERIES CARD EDGE CONNECTOR CONTACT CODE 555,556,558,559,560 DIMENSIONS

YOUR CONNECTION TO QUALITY & SERVICE

**EDAC INC** TORONTO, ONTARIO CANADA

THESE DRAWINGS AND SPECIFICATIONS ARE THE PROPERTY OF EDAC INC.,AND SHALL NOT BE REPRODUCED, OR COPIED OR USED AS THE BASIS FOR THE MANUFACTURE OR SALE OF APPARATUS WITHOUT WRITTEN PERMISSION.