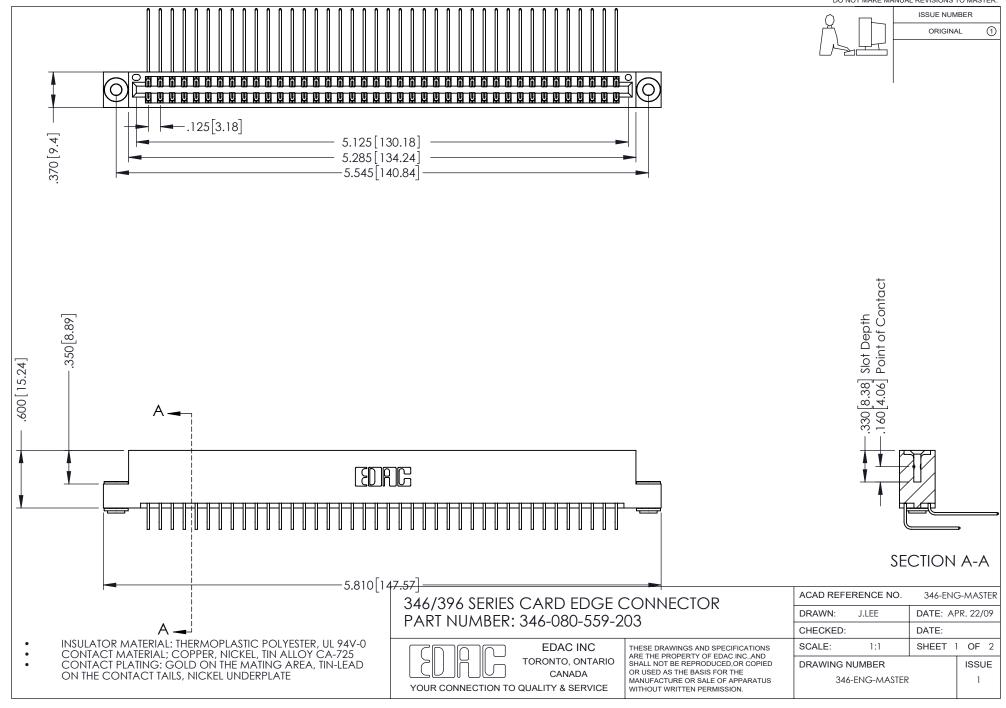

## **Contact Code 556**

INSULATOR MATERIAL: THERMOPLASTIC POLYESTER, UL 94V-0 CONTACT MATERIAL; COPPER, NICKEL, TIN ALLOY CA-725 CONTACT PLATING: GOLD ON THE MATING AREA, TIN-LEAD

ON THE CONTACT TAILS, NICKEL UNDERPLATE

## 346/396 SERIES CARD EDGE CONNECTOR CONTACT CODE 555,556,558,559,560 DIMENSIONS

YOUR CONNECTION TO QUALITY & SERVICE

**EDAC INC** TORONTO, ONTARIO CANADA

THESE DRAWINGS AND SPECIFICATIONS ARE THE PROPERTY OF EDAC INC.,AND SHALL NOT BE REPRODUCED, OR COPIED OR USED AS THE BASIS FOR THE MANUFACTURE OR SALE OF APPARATUS WITHOUT WRITTEN PERMISSION.