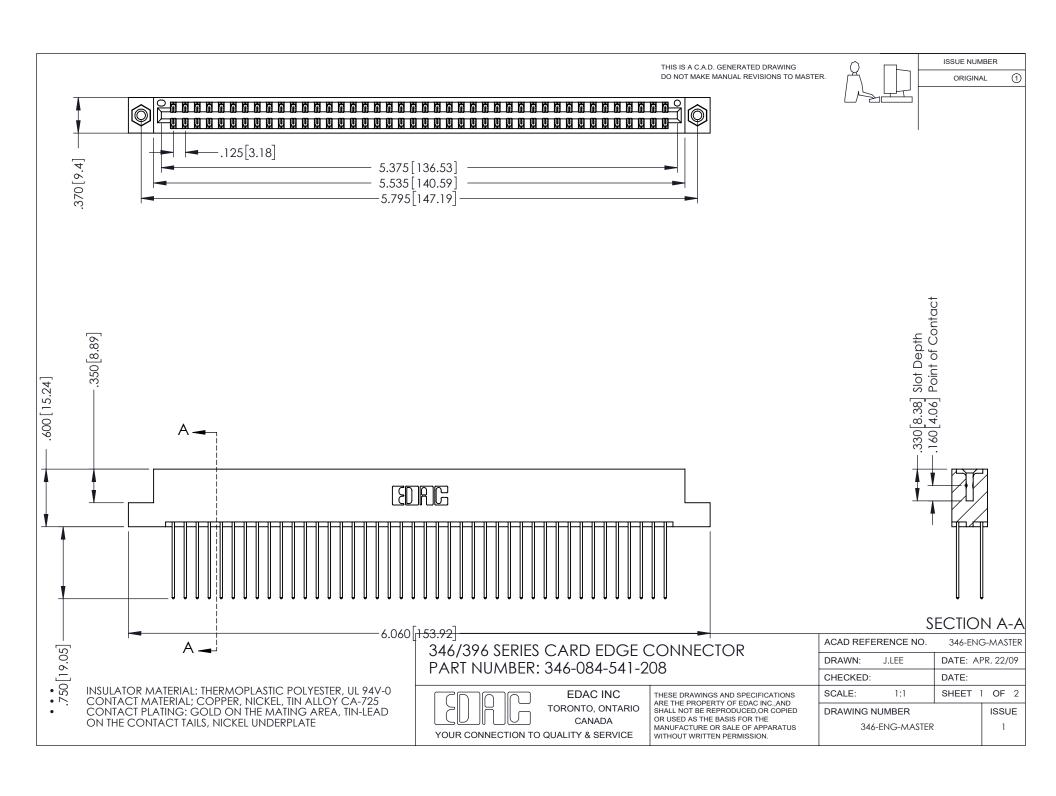

## **Contact Code 556**

INSULATOR MATERIAL: THERMOPLASTIC POLYESTER, UL 94V-0 CONTACT MATERIAL; COPPER, NICKEL, TIN ALLOY CA-725 CONTACT PLATING: GOLD ON THE MATING AREA, TIN-LEAD

ON THE CONTACT TAILS, NICKEL UNDERPLATE

## 346/396 SERIES CARD EDGE CONNECTOR CONTACT CODE 555,556,558,559,560 DIMENSIONS

YOUR CONNECTION TO QUALITY & SERVICE

**EDAC INC** TORONTO, ONTARIO CANADA

THESE DRAWINGS AND SPECIFICATIONS ARE THE PROPERTY OF EDAC INC.,AND SHALL NOT BE REPRODUCED, OR COPIED OR USED AS THE BASIS FOR THE MANUFACTURE OR SALE OF APPARATUS WITHOUT WRITTEN PERMISSION.