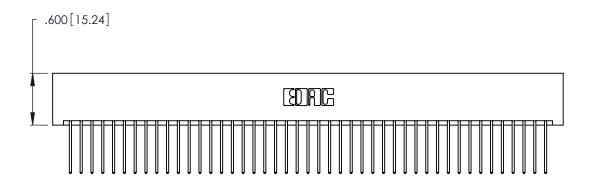

346/396 SERIES CARD EDGE CONNECTOR PART NUMBER: 346-090-540-201

**EDAC INC** TORONTO, ONTARIO CANADA

THESE DRAWINGS AND SPECIFICATIONS ARE THE PROPERTY OF EDAC INC., AND SHALL NOT BE REPRODUCED, OR COPIED OR USED AS THE BASIS FOR THE MANUFACTURE OR SALE OF APPARATUS WITHOUT WRITTEN PERMISSION.

<u>Contact Dimensions:</u>
540-Wire Wrap .025 Sq. (0.64 Sq.) - Tail LG. =.560 (14.22)
.125 (3.18) Contact Spacing x .250 (6.35) Row Spacing

THIS IS A C.A.D. GENERATED DRAWING DO NOT MAKE MANUAL REVISIONS TO MASTER.