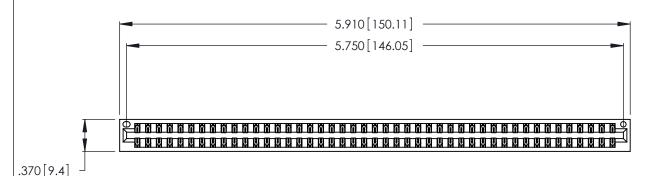

346/396 SERIES CARD EDGE CONNECTOR PART NUMBER: 346-090-540-201

**EDAC INC** TORONTO, ONTARIO CANADA

THESE DRAWINGS AND SPECIFICATIONS ARE THE PROPERTY OF EDAC INC., AND SHALL NOT BE REPRODUCED, OR COPIED OR USED AS THE BASIS FOR THE MANUFACTURE OR SALE OF APPARATUS WITHOUT WRITTEN PERMISSION.

<u>Contact Dimensions:</u>
540-Wire Wrap .025 Sq. (0.64 Sq.) - Tail LG. =.560 (14.22)
.125 (3.18) Contact Spacing x .250 (6.35) Row Spacing

THIS IS A C.A.D. GENERATED DRAWING DO NOT MAKE MANUAL REVISIONS TO MASTER.