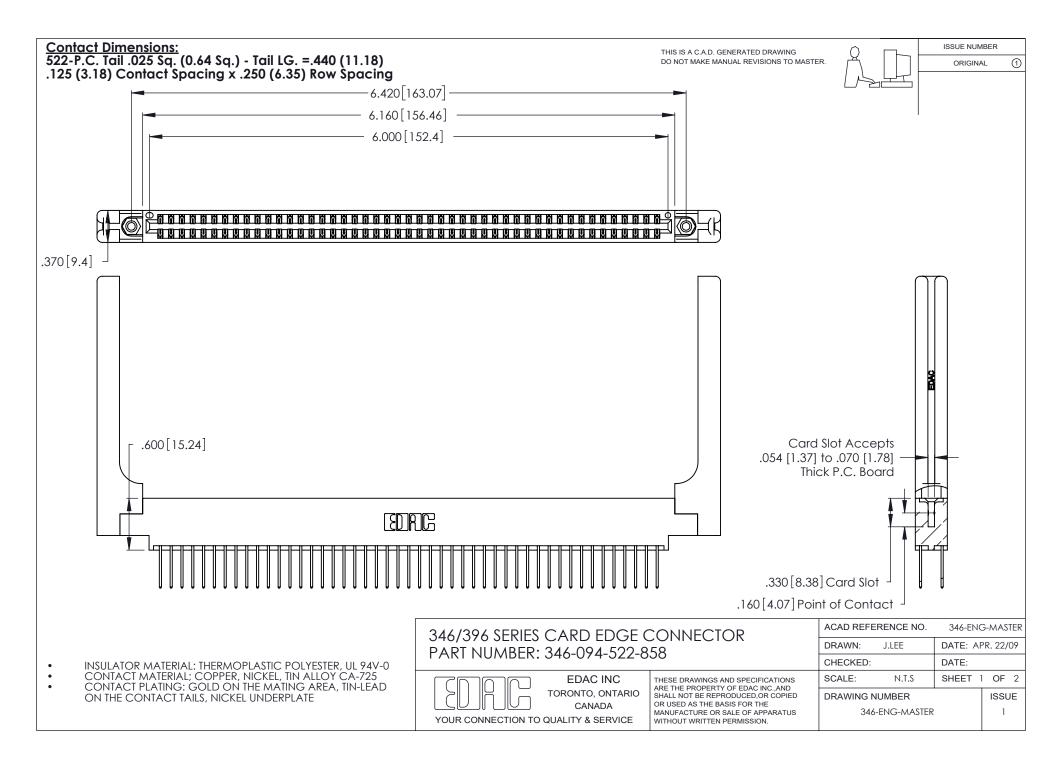

THIS IS A C.A.D. GENERATED DRAWING DO NOT MAKE MANUAL REVISIONS TO MASTER.

ISSUE NUMBER

ORIGINAL

1

**Contact Code 555** 

Contact Code 556

**Contact Code 558** 

**Contact Code 559** 

Contact Code 560

INSULATOR MATERIAL: THERMOPLASTIC POLYESTER, UL 94V-0 CONTACT MATERIAL; COPPER, NICKEL, TIN ALLOY CA-725 CONTACT PLATING: GOLD ON THE MATING AREA, TIN-LEAD

ON THE CONTACT TAILS, NICKEL UNDERPLATE

346/396 SERIES CARD EDGE CONNECTOR CONTACT CODE 555,556,558,559,560 DIMENSIONS

YOUR CONNECTION TO QUALITY & SERVICE

**EDAC INC** TORONTO, ONTARIO CANADA

THESE DRAWINGS AND SPECIFICATIONS ARE THE PROPERTY OF EDAC INC.,AND SHALL NOT BE REPRODUCED, OR COPIED OR USED AS THE BASIS FOR THE MANUFACTURE OR SALE OF APPARATUS WITHOUT WRITTEN PERMISSION.