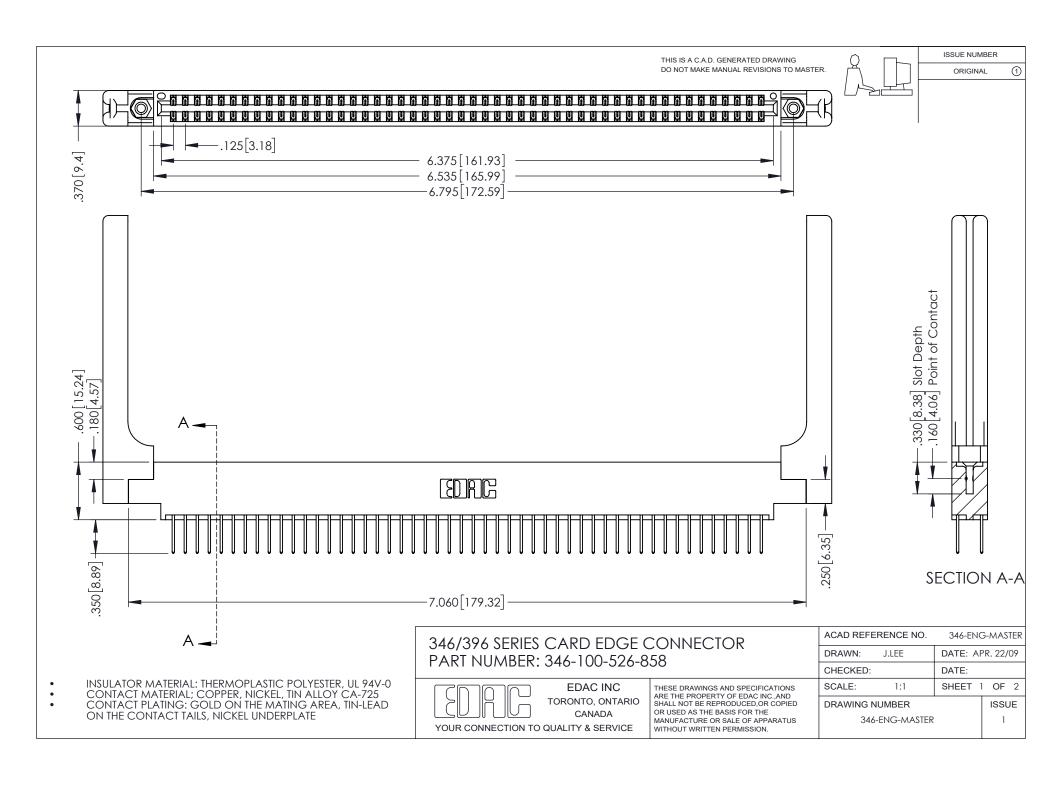

## **Contact Code 556**

INSULATOR MATERIAL: THERMOPLASTIC POLYESTER, UL 94V-0 CONTACT MATERIAL; COPPER, NICKEL, TIN ALLOY CA-725 CONTACT PLATING: GOLD ON THE MATING AREA, TIN-LEAD

ON THE CONTACT TAILS, NICKEL UNDERPLATE

## 346/396 SERIES CARD EDGE CONNECTOR CONTACT CODE 555,556,558,559,560 DIMENSIONS

YOUR CONNECTION TO QUALITY & SERVICE

**EDAC INC** TORONTO, ONTARIO CANADA

THESE DRAWINGS AND SPECIFICATIONS ARE THE PROPERTY OF EDAC INC.,AND SHALL NOT BE REPRODUCED, OR COPIED OR USED AS THE BASIS FOR THE MANUFACTURE OR SALE OF APPARATUS WITHOUT WRITTEN PERMISSION.