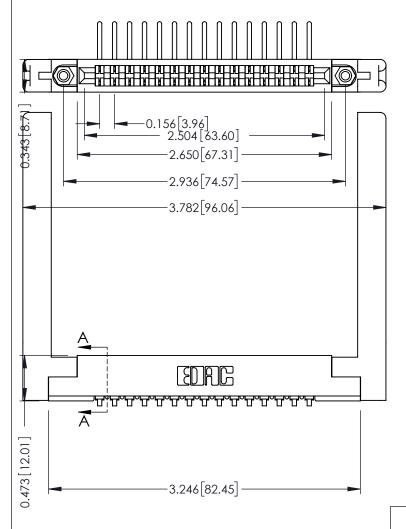

ORIGINAL

SECTION A-A .175 [4.45] Point of Contact (FROM BTM OF SLOT) Card Slot Accepts .054 [1.37] to .070 [1.78] Thick P.C. Board

**See Accompanying Pages for:** 

- **Contact Bend Details**
- **Mounting Options**

307 / 357 Card Edge Connector Part Number: 357-015-457-158

**EDAC INC** TORONTO, ONTARIO CANADA

THESE DRAWINGS AND SPECIFICATIONS ARE THE PROPERTY OF EDAC INC.,AND SHALL NOT BE REPRODUCED, OR COPIED OR USED AS THE BASIS FOR THE MANUFACTURE OR SALE OF APPARATUS WITHOUT WRITTEN PERMISSION.