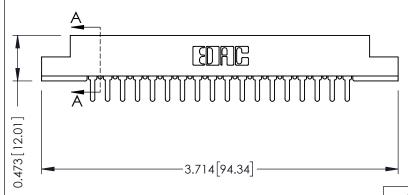

## SECTION A-A

ACAD REFERENCE NO.

307 / 357 Card Edge Connector Part Number: 357-018-425-108

YOUR CONNECTION TO QUALITY & SERVICE

**EDAC INC** TORONTO, ONTARIO CANADA

THESE DRAWINGS AND SPECIFICATIONS ARE THE PROPERTY OF EDAC INC.,AND SHALL NOT BE REPRODUCED, OR COPIED OR USED AS THE BASIS FOR THE MANUFACTURE OR SALE OF APPARATUS WITHOUT WRITTEN PERMISSION.