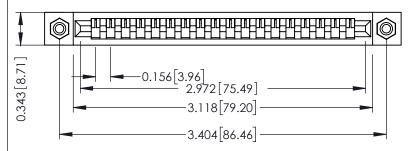

## SECTION A-A

ACAD REFERENCE NO.

307 / 357 Card Edge Connector Part Number: 357-018-425-108

YOUR CONNECTION TO QUALITY & SERVICE

**EDAC INC** TORONTO, ONTARIO CANADA

THESE DRAWINGS AND SPECIFICATIONS ARE THE PROPERTY OF EDAC INC.,AND SHALL NOT BE REPRODUCED, OR COPIED OR USED AS THE BASIS FOR THE MANUFACTURE OR SALE OF APPARATUS WITHOUT WRITTEN PERMISSION.