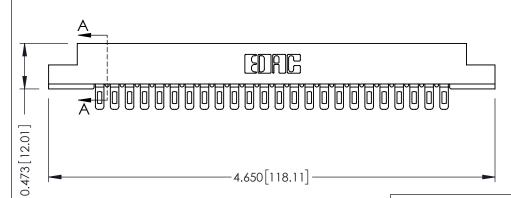

## SECTION A-A

.175 [4.45] Point of Contact (FROM BTM OF SLOT) Card Slot Accepts .054 [1.37] to .070 [1.78] Thick P.C. Board

**See Accompanying Pages for:** 

- **Contact Bend Details**
- **Mounting Options**