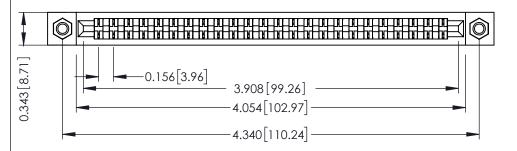

**Mounting Option** M3-0.5 Metric Threaded Inserts **Contact Detail** 

Wire Hole .089x.014(2.29x0.36) - Tail LG=.213(5.41) .156 [3.96] Contact Spacing x .200 [5.08] Row Spacing

THIS IS A C.A.D. GENERATED DRAWING DO NOT MAKE MANUAL REVISIONS TO MASTER.