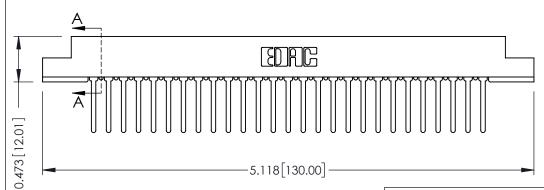

## SECTION A-A

.175 [4.45] Point of Contact (FROM BTM OF SLOT) Card Slot Accepts .054 [1.37] to .070 [1.78] Thick P.C. Board

## **See Accompanying Pages for:**

- **Contact Bend Details**
- **Mounting Options**

307 / 357 Card Edge Connector Part Number: 357-027-547-107

| ACAD REFERENCE NO. 307 ENG MASTER |                  |
|-----------------------------------|------------------|
| DRAWN: J.LEE                      | DATE: AUG. 11/09 |
| CHECKED:                          | DATE:            |
| SCALE: NTS                        | SHEET 1 OF 3     |
| DRAWING NUMBER                    | ISSUE            |