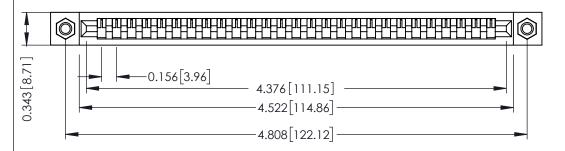

**Mounting Option** M3-0.5 Metric Threaded Inserts **Contact Detail** 

Wire Wrap .046x.013(1.17x0.33) - Tail LG=.520(13.21) .156 [3.96] Contact Spacing x .200 [5.08] Row Spacing

## **See Accompanying Pages for:**

- **Contact Bend Details**
- **Mounting Options**

307 / 357 Card Edge Connector Part Number: 357-027-547-107

| ACAD REFERENCE NO. 307 ENG MASTER |                  |
|-----------------------------------|------------------|
| DRAWN: J.LEE                      | DATE: AUG. 11/09 |
| CHECKED:                          | DATE:            |
| SCALE: NTS                        | SHEET 1 OF 3     |
| DRAWING NUMBER                    | ISSUE            |