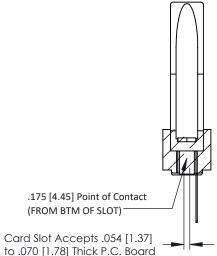

**Mounting Option Contact Detail** Wire Wrap .046x.014(1.17x0.36) - Tail LG=.495(12.57) In-Line Card Guides .156 [3.96] Contact Spacing x .200 [5.08] Row Spacing **-**--0.156 [3.96] 0.500 [12.70] 4.688 [119.08] 4.834[122.78] -5.120 [130.05] 0.473[12.01]