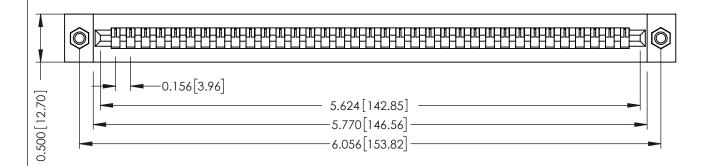

**Mounting Option** M3-0.5 Metric Threaded Inserts **Contact Detail** 

PC Tail .023x.013(0.58x0.33) - Tail LG=.213(5.41) .156 [3.96] Contact Spacing x .200 [5.08] Row Spacing

THIS IS A C.A.D. GENERATED DRAWING DO NOT MAKE MANUAL REVISIONS TO MASTER. ISSUE NUMBER