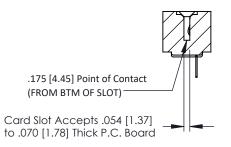

**Mounting Option** M3-0.5 Metric Threaded Inserts **Contact Detail** 

PC Tail .023x.013(0.58x0.33) - Tail LG=.213(5.41) .156 [3.96] Contact Spacing x .200 [5.08] Row Spacing

THIS IS A C.A.D. GENERATED DRAWING DO NOT MAKE MANUAL REVISIONS TO MASTER. ISSUE NUMBER