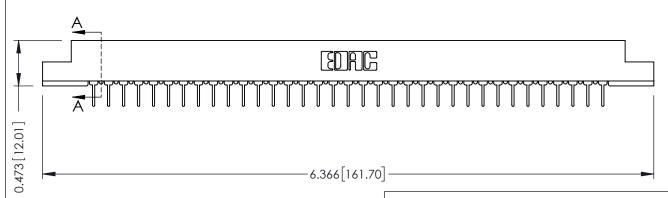

**Mounting Option** M3-0.5 Metric Threaded Inserts **Contact Detail** 

PC Tail .023x.013(0.58x0.33) - Tail LG=.213(5.41) .156 [3.96] Contact Spacing x .200 [5.08] Row Spacing

THIS IS A C.A.D. GENERATED DRAWING DO NOT MAKE MANUAL REVISIONS TO MASTER. ISSUE NUMBER