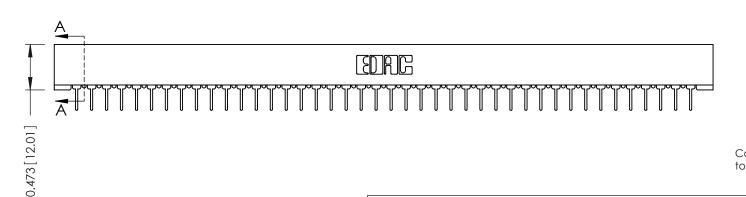

ISSUE NUMBER

ORIGINAL

**SECTION A-A** 

**See Accompanying Pages for:** 

- **Contact Bend Details**
- **Mounting Options**

307 / 357 Card Edge Connector Part Number: 357-042-431-101

**EDAC INC** TORONTO, ONTARIO CANADA