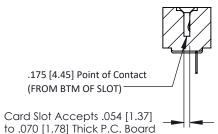

**Mounting Option** No Mounting Lugs **Contact Detail** 

PC Tail .023x.013(0.58x0.33) - Tail LG=.213(5.41) .156 [3.96] Contact Spacing x .200 [5.08] Row Spacing

THIS IS A C.A.D. GENERATED DRAWING DO NOT MAKE MANUAL REVISIONS TO MASTER.