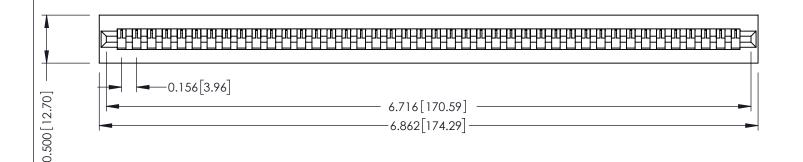

**Mounting Option** No Mounting Lugs **Contact Detail** 

PC Tail .023x.013(0.58x0.33) - Tail LG=.213(5.41) .156 [3.96] Contact Spacing x .200 [5.08] Row Spacing

THIS IS A C.A.D. GENERATED DRAWING DO NOT MAKE MANUAL REVISIONS TO MASTER.