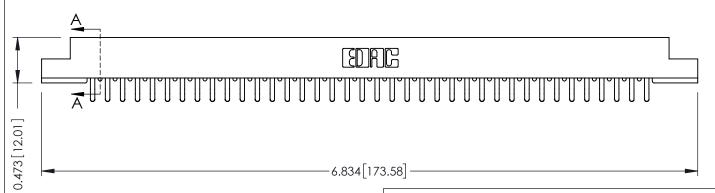

ORIGINAL

**SECTION A-A** 

to .070 [1.78] Thick P.C. Board

**See Accompanying Pages for:** 

- **Contact Bend Details**
- **Mounting Options**

307 / 357 Card Edge Connector Part Number: 357-076-456-207

**EDAC INC** TORONTO, ONTARIO CANADA