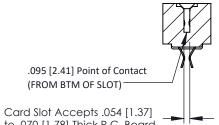

ORIGINAL

**SECTION A-A** 

to .070 [1.78] Thick P.C. Board

**See Accompanying Pages for:** 

- **Contact Bend Details**
- **Mounting Options**

307 / 357 Card Edge Connector Part Number: 357-076-456-207

**EDAC INC** TORONTO, ONTARIO CANADA