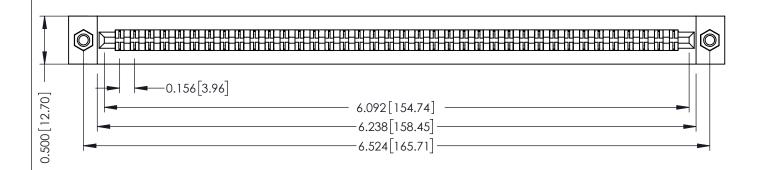

**Mounting Option** M3-0.5 Metric Threaded Inserts **Contact Detail** 

Extender Board Bend (Code 420 Contacts) .156 [3.96] Contact Spacing x .200 [5.08] Row Spacing

THIS IS A C.A.D. GENERATED DRAWING DO NOT MAKE MANUAL REVISIONS TO MASTER.