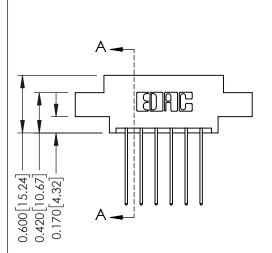

## **Contact Detail**

541-Wire Wrap .025 Sq.(0.64 Sq.) - Tail LG=.750(19.05) .156 [3.96] Contact Spacing x .200 [5.08] Row Spacing

THIS IS A C.A.D. GENERATED DRAWING DO NOT MAKE MANUAL REVISIONS TO MASTER.