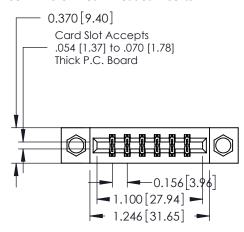

ISSUE NUMBER ORIGINAL

1

**See Accompanying Pages for:** 

- **Contact Bend Details**
- **Mounting Options**

| 337 / 387 Series Card Edge Connector |
|--------------------------------------|
| Part Number: 387-012-541-808         |

| ACAD REFERENCE NO. | 337 ENG MASTER   |  |  |
|--------------------|------------------|--|--|
| DRAWN: J.LEE       | DATE: OCT. 06/09 |  |  |
| CHECKED:           | DATE:            |  |  |
| SCALE: NTS         | SHEET 1 OF 3     |  |  |
| DRAWING NUMBER     | ISSUE            |  |  |
| 337 Assembly       | 1                |  |  |