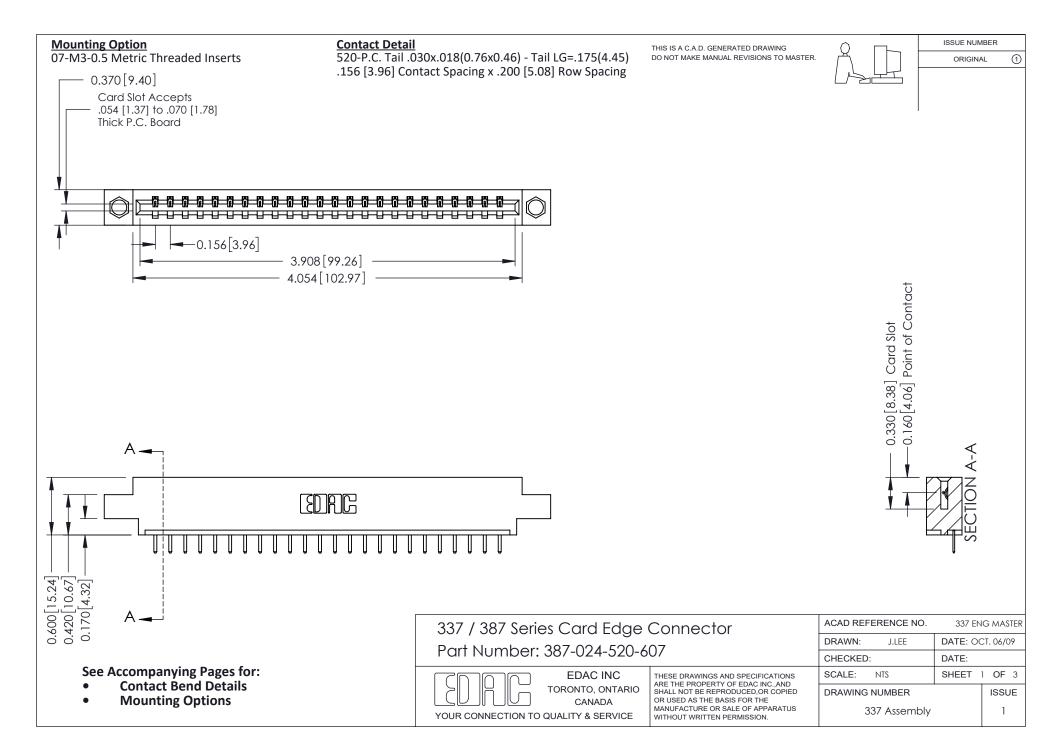

ISSUE NUMBER

ORIGINAL

1



| 337 / 387 Series Card Edge Connector<br>Contact Bend Detail           |                                                                                                                                                                                                  | ACAD REFERENCE NO. 337 E |                  | G MASTER      |
|-----------------------------------------------------------------------|--------------------------------------------------------------------------------------------------------------------------------------------------------------------------------------------------|--------------------------|------------------|---------------|
|                                                                       |