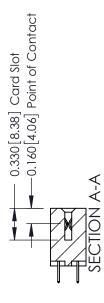

## **Mounting Option Contact Detail** 07-M3-0.5 Metric Threaded Inserts - 0.370[9.40] Card Slot Accepts .054 [1.37] to .070 [1.78] Thick P.C. Board -0.156[3.96] 2.348 [59.64] 2.494 [63.35]

THIS IS A C.A.D. GENERATED DRAWING 524-P.C. Tail .018 Sq.(0.46 Sq.) - Tail LG=.175(4.45) .156 [3.96] Contact Spacing x .200 [5.08] Row Spacing DO NOT MAKE MANUAL REVISIONS TO MASTER.