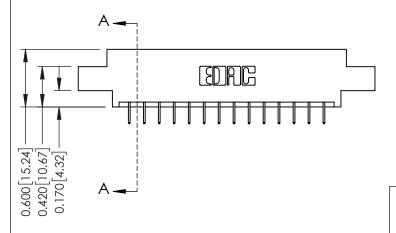

## **Mounting Option Contact Detail** 07-M3-0.5 Metric Threaded Inserts - 0.370[9.40] Card Slot Accepts .054 [1.37] to .070 [1.78] Thick P.C. Board -0.156[3.96] 2.348 [59.64] 2.494 [63.35]

THIS IS A C.A.D. GENERATED DRAWING 524-P.C. Tail .018 Sq.(0.46 Sq.) - Tail LG=.175(4.45) .156 [3.96] Contact Spacing x .200 [5.08] Row Spacing DO NOT MAKE MANUAL REVISIONS TO MASTER.

ISSUE NUMBER

ORIGINAL

1

**See Accompanying Pages for:** 

- **Contact Bend Details**
- **Mounting Options**

| 337 / 387 Series Card Edge Connector |
|--------------------------------------|
| Part Number: 387-028-524-807         |