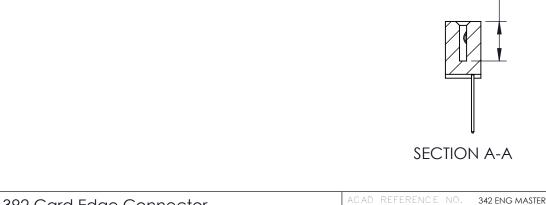

## **Contact Detail**

540-Wire Wrap .025 Sq.(0.64 Sq.) - Tail LG=.570(14.48) .100 [2.54] Contact Spacing x .200 [5.08] Row Spacing

THIS IS A C.A.D. GENERATED DRAWING

ER.

ISSUE NUMBER

ORIGINAL

0.410[10.41]

THIS IS A C.A.D. GENERATED DRAWING DO NOT MAKE MANUAL REVISIONS TO MASTER. ISSUE NUMBER

ORIGINAL

1

| 342 / 392 Series Card Edge Connector<br>Contact Bend Detail |                                                                                                                                    | ACAD REFERENCE NO. 342 ENG MASTER |             |                  |        |  |
|-------------------------------------------------------------|------------------------------------------------------------------------------------------------------------------------------------|-----------------------------------|-------------|------------------|--------|--|
|                                                             |                                                                                                                                    | DRAWN:                            | J.LEE       | DATE: OCT. 06/09 |        |  |
|                                                             |                                                                                                                                    | CHECKED:                          |             | DATE:            |        |  |
| TORONTO, ONTARIO                                            | THESE DRAWINGS AND SPECIFICATIONS ARE THE PROPERTY OF EDAC INC.,AND SHALL NOT BE REPRODUCED,OR COPIED OR USED AS THE BASIS FOR THE | SCALE:                            | NTS         | SHEET :          | 2 OF 3 |  |
|                                                             |                                                                                                                                    | DRAWING                           | NUMBER      |                  | ISSUE  |  |
| YOUR CONNECTION TO QUALITY & SERVICE                        | MANUFACTURE OR SALE OF APPARATUS                                                                                                   | 3                                 | 42 Assembly |                  | 1      |  |