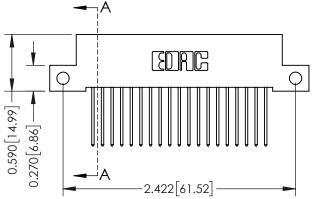

THIS IS A C.A.D. GENERATED DRAWING DO NOT MAKE MANUAL REVISIONS TO MASTER

ISSUE NUMBER

ORIGINAL

1

| 342 / 392 Card Edge Connector<br>Mounting Options |                                                                                                                                                                                               | ACAD REFERENCE NO. 342 ENG MASTER |                         |        |  |  |
|---------------------------------------------------|-----------------------------------------------------------------------------------------------------------------------------------------------------------------------------------------------|-----------------------------------|-------------------------|--------|--|--|
|                                                   |                                                                                                                                                                                               | DRAWN: J.LEE                      | DATE: <b>OCT. 06/09</b> |        |  |  |
|                                                   |                                                                                                                                                                                               | CHECKED:                          | DATE:                   |        |  |  |
| TORONTO, ONTARIO                                  | THESE DRAWINGS AND SPECIFICATIONS ARE THE PROPERTY OF EDAC INCAND SHALL NOT BE REPRODUCED,OR COPIED OR USED AS THE BASIS FOR THE MANUFACTURE OR SALE OF APPARATUS WITHOUT WRITTEN PERMISSION. | SCALE: NTS                        | SHEET :                 | 3 OF 3 |  |  |
|                                                   |                                                                                                                                                                                               | DRAWING NUMBER                    | •                       | ISSUE  |  |  |
| YOUR CONNECTION TO QUALITY & SERVICE              |                                                                                                                                                                                               | 342 Assembly                      |                         | 1      |  |  |