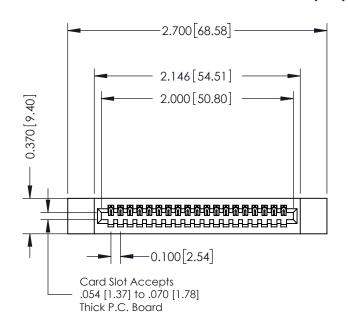

## **See Accompanying Pages for:**

- Contact Bend Details
- Mounting Options

| 342 / 392 Card Edge Connector Part Number: 392-019-540-112 |                                                                                                                                     | ACAD NEI ENENCE NO. 342 ENG MASIER |             |         |           |  |
|------------------------------------------------------------|-------------------------------------------------------------------------------------------------------------------------------------|------------------------------------|-------------|---------|-----------|--|
|                                                            |                                                                                                                                     | DRAWN:                             | J.LEE       | DATE: O | CT. 06/09 |  |
|                                                            |                                                                                                                                     | CHECKED:                           |             | DATE:   |           |  |
| EDAC INC                                                   | ARE THE PROPERTY OF EDAC INC., AND SHALL NOT BE REPRODUCED, OR COPIED OR USED AS THE BASIS FOR THE MANUFACTURE OR SALE OF APPARATUS | SCALE:                             | NTS         | SHEET   | 1 OF 3    |  |
| CANADA CANADA                                              |                                                                                                                                     | DRAWING                            | NUMBER      |         | ISSUE     |  |
|                                                            |                                                                                                                                     | 34                                 | 42 Assembly |         | 1         |  |