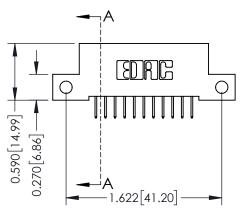

## **Mounting Option**

12-.128 (3.25) Dia. Side Mounting Holes

## **See Accompanying Pages for:**

- Contact Bend Details
- Mounting Options