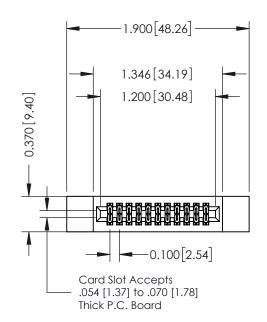

## **Contact Detail**

524-P.C. Tail .018 Sq.(0.46 Sq.) - Tail LG=.185(4.70) .100 [2.54] Contact Spacing x .200 [5.08] Row Spacing THIS IS A C.A.D. GENERATED DRAWING

ISSUE NUMBER

ORIGINAL

| 342 / 392 Card Edge Connector<br>Part Number: 392-022-524-212 |                                                                                                                                                                                                  | ACAD REFERENCE NO. 342 ENG MASTER |             |         |           |  |
|---------------------------------------------------------------|--------------------------------------------------------------------------------------------------------------------------------------------------------------------------------------------------|-----------------------------------|-------------|---------|-----------|--|
|                                                               |                                                                                                                                                                                                  | DRAWN:                            | J.LEE       | DATE: O | CT. 06/09 |  |
|                                                               |                                                                                                                                                                                                  | CHECKED:                          |             | DATE:   |           |  |
| I   SII   III                                                 | THESE DRAWINGS AND SPECIFICATIONS ARE THE PROPERTY OF EDAC INC.,AND SHALL NOT BE REPRODUCED, OR COPIED OR USED AS THE BASIS FOR THE MANUFACTURE OR SALE OF APPARATUS WITHOUT WRITTEN PERMISSION. | SCALE:                            | NTS         | SHEET   | 1 OF 3    |  |
|                                                               |                                                                                                                                                                                                  | DRAWING                           | NUMBER      |         | ISSUE     |  |
| YOUR CONNECTION TO QUALITY & SERVICE                          |                                                                                                                                                                                                  | 3                                 | 42 Assembly |         | 1         |  |