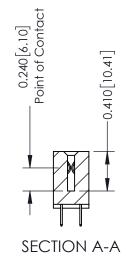

THIS IS A C.A.D. GENERATED DRAWING DO NOT MAKE MANUAL REVISIONS TO MASTER. ISSUE NUMBER

ORIGINAL

1

| 342 / 392 Series Card Edge Connector<br>Contact Bend Detail |                                                                                                                                                                                                 | ACAD REFERENCE NO. 342 ENG MASTER |             |                  |        |  |
|-------------------------------------------------------------|-------------------------------------------------------------------------------------------------------------------------------------------------------------------------------------------------|-----------------------------------|-------------|------------------|--------|--|
|                                                             |                                                                                                                                                                                                 | DRAWN:                            | J.LEE       | DATE: OCT. 06/09 |        |  |
|                                                             |                                                                                                                                                                                                 | CHECKED:                          |             | DATE:            |        |  |
| TORONTO, ONTARIO                                            | THESE DRAWINGS AND SPECIFICATIONS ARE THE PROPERTY OF EDAC INC.,AND SHALL NOT BE REPRODUCED,OR COPIED OR USED AS THE BASIS FOR THE MANUFACTURE OR SALE OF APPARATUS WITHOUT WRITTEN PERMISSION. | SCALE:                            | NTS         | SHEET :          | 2 OF 3 |  |
|                                                             |                                                                                                                                                                                                 | DRAWING                           | NUMBER      |                  | ISSUE  |  |
| YOUR CONNECTION TO QUALITY & SERVICE                        |                                                                                                                                                                                                 | 3                                 | 42 Assembly |                  | 1      |  |