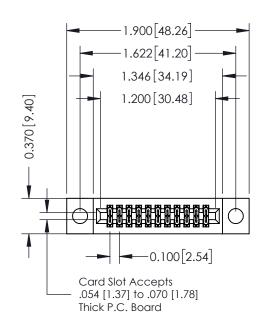

## **Contact Detail**

556-Extender Board Bend (Code 520 Contacts) .100 [2.54] Contact Spacing x .200 [5.08] Row Spacing

| 342 / 392 Card Edge Connector |
|-------------------------------|
| Part Number: 392-022-556-204  |
|                               |

|   | ACAD REFERENCE NO | . 342 ENG MASTER |
|---|-------------------|------------------|
|   | DRAWN: J.LEE      | DATE: OCT. 06/09 |
|   | CHECKED:          | DATE:            |
|   | SCALE: NTS        | SHEET 1 OF 3     |
| ) | DRAWING NUMBER    | ISSUE            |