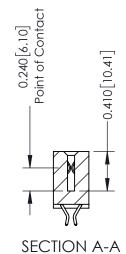

## **Contact Detail**

556-Extender Board Bend (Code 520 Contacts) .100 [2.54] Contact Spacing x .200 [5.08] Row Spacing

| 342 / 392 Card Edge Connector |
|-------------------------------|
| Part Number: 392-022-556-204  |
|                               |

342 Assembly

THIS IS A C.A.D. GENERATED DRAWING DO NOT MAKE MANUAL REVISIONS TO MASTER. ISSUE NUMBER

ORIGINAL

1

| 342 / 392 Series Card Edge | ACAD REFERENCE NO. 342 ENG MASTER                                                                                                                                                               |         |             |                  |        |
|----------------------------|-------------------------------------------------------------------------------------------------------------------------------------------------------------------------------------------------|---------|-------------|------------------|--------|
| Contact Bend Detail        |                                                                                                                                                                                                 |         | J.LEE       | DATE: OCT. 06/09 |        |
| Confact bend Defail        |                                                                                                                                                                                                 | CHECKED | ):          | DATE:            |        |
| TORONTO, ONTARIO           | THESE DRAWINGS AND SPECIFICATIONS ARE THE PROPERTY OF EDAC INC.,AND SHALL NOT BE REPRODUCED,OR COPIED OR USED AS THE BASIS FOR THE MANUFACTURE OR SALE OF APPARATUS WITHOUT WRITTEN PERMISSION. | SCALE:  | NTS         | SHEET :          | 2 OF 3 |
|                            |                                                                                                                                                                                                 | DRAWING | NUMBER      |                  | ISSUE  |
|                            |                                                                                                                                                                                                 | 3       | 42 Assembly |                  | 1      |