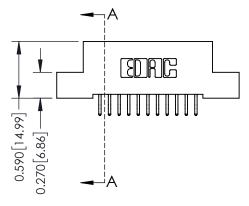

## **Mounting Option**

04-.156 (3.96) Dia. Mounting Holes

THIS IS A C.A.D. GENERATED DRAWING DO NOT MAKE MANUAL REVISIONS TO MASTER

ISSUE NUMBER

ORIGINAL

1

| 342 / 392 Card Edge Conne            | ACAD REFERENCE NO. 342 ENG MASTER                                                                                                                                                               |                |           |        |  |
|--------------------------------------|-------------------------------------------------------------------------------------------------------------------------------------------------------------------------------------------------|----------------|-----------|--------|--|
| Mounting Options                     | DRAWN: J.LEE                                                                                                                                                                                    | DATE: O        | CT. 06/09 |        |  |
| Mourning Ophons                      |                                                                                                                                                                                                 | CHECKED:       | DATE:     |        |  |
| EDAC INC                             | THESE DRAWINGS AND SPECIFICATIONS ARE THE PROPERTY OF EDAC INC.,AND SHALL NOT BE REPRODUCED,OR COPIED OR USED AS THE BASIS FOR THE MANUFACTURE OR SALE OF APPARATUS WITHOUT WRITTEN PERMISSION. | SCALE: NTS     | SHEET :   | 3 OF 3 |  |
| TORONTO, ONTARIO                     |                                                                                                                                                                                                 | DRAWING NUMBER | •         | ISSUE  |  |
| YOUR CONNECTION TO QUALITY & SERVICE |                                                                                                                                                                                                 | 342 Assembly   |           | 1      |  |