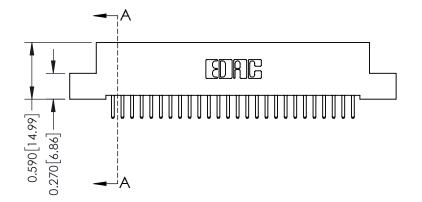

## **See Accompanying Pages for:**

- Contact Bend Details
- Mounting Options

342 / 392 Card Edge Connector Part Number: 392-026-520-104

EDAC INC TORONTO, ONTARIO CANADA

YOUR CONNECTION TO QUALITY & SERVICE

THESE DRAWINGS AND SPECIFICATIONS
ARE THE PROPERTY OF EDAC INC.AND
SHALL NOT BE REPRODUCED,OR COPIE
OR USED AS THE BASIS FOR THE
MANUFACTURE OR SALE OF APPARATUS
WITHOUT WRITTEN PERMISSION.

ACAD REFERENCE NO. 342 ENG MASTER

DRAWN: J.LEE DATE: OCT. 06/09

CHECKED: DATE:

SCALE: NTS SHEET 1 OF 3

DRAWING NUMBER ISSUE

ISSUE 342 Assembly 1

THIS IS A C.A.D. GENERATED DRAWING DO NOT MAKE MANUAL REVISIONS TO MASTER. ISSUE NUMBER

ORIGINAL