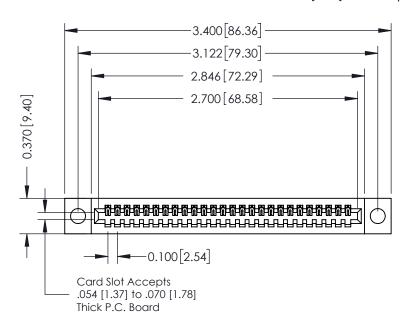

## **See Accompanying Pages for:**

- Contact Bend Details
- Mounting Options

342 / 392 Card Edge Connector Part Number: 392-026-520-104

EDAC INC TORONTO, ONTARIO CANADA

YOUR CONNECTION TO QUALITY & SERVICE

THESE DRAWINGS AND SPECIFICATIONS
ARE THE PROPERTY OF EDAC INC.AND
SHALL NOT BE REPRODUCED,OR COPIE
OR USED AS THE BASIS FOR THE
MANUFACTURE OR SALE OF APPARATUS
WITHOUT WRITTEN PERMISSION.

ACAD REFERENCE NO. 342 ENG MASTER

DRAWN: J.LEE DATE: OCT. 06/09

CHECKED: DATE:

SCALE: NTS SHEET 1 OF 3

DRAWING NUMBER ISSUE

ISSUE 342 Assembly 1

THIS IS A C.A.D. GENERATED DRAWING DO NOT MAKE MANUAL REVISIONS TO MASTER. ISSUE NUMBER

ORIGINAL