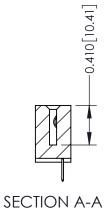

1

| 342 / 392 Series Card Edge Connector<br>Contact Bend Detail |                                                                                                                                                                                                  | ACAD REFERENCE NO. 342 ENG MASTER |             |                  |        |
|-------------------------------------------------------------|--------------------------------------------------------------------------------------------------------------------------------------------------------------------------------------------------|-----------------------------------|-------------|------------------|--------|
|                                                             |                                                                                                                                                                                                  | DRAWN:                            | J.LEE       | DATE: OCT. 06/09 |        |
|                                                             |                                                                                                                                                                                                  | CHECKED:                          |             | DATE:            |        |
| TORONTO, ONTARIO                                            | THESE DRAWINGS AND SPECIFICATIONS ARE THE PROPERTY OF EDAC INC. AND SHALL NOT BE REPRODUCED, OR COPIED OR USED AS THE BASIS FOR THE MANUFACTURE OR SALE OF APPARATUS WITHOUT WRITTEN PERMISSION. | SCALE:                            | NTS         | SHEET :          | 2 OF 3 |
|                                                             |                                                                                                                                                                                                  | DRAWING                           | NUMBER      |                  | ISSUE  |
| YOUR CONNECTION TO QUALITY & SERVICE                        |                                                                                                                                                                                                  | 3                                 | 42 Assembly |                  | 1      |